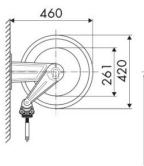

g and road construction, Industry, Mining, Lube trucks and transports

#### **FEATURES**

| Pressure          | 20 bar                      |
|-------------------|-----------------------------|
| Compatible fluids | diesel fuel                 |
| Swivel joint      | brass                       |
| Seals             | Viton®                      |
| Characteristic    | fixed                       |
| Material          | painted steel with ABS drum |
| Couplings         | -                           |
| Hose              | -                           |
| ø e hose length   | -                           |
| Inlet             | G 1/2" (f)                  |
| Outlet            | G 1/2" (m)                  |
| Reel flow path    | brass - zinc plated steel   |



# **OVERALL DIMENSIONS (mm)**





215



## FURTHER FEATURES

| Capacity 1/2" | Capacity 5/8" | Capacity 3/4" |
|---------------|---------------|---------------|
| 16 m          | 14 m          | 8 m           |