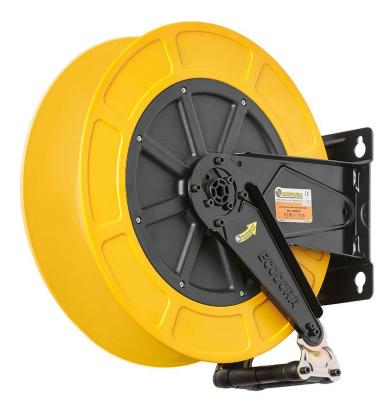

# P/N 4430/60

Fixed hose reel in ABS and brackets in painted steel s. 430, for diesel, 20 bar, without hose (for hose 3/4"). Connection 1/2"

#### **FEATURES**

| Pressure          | 20 bar                      |
|-------------------|-----------------------------|
| Compatible fluids | diesel fuel                 |
| Swivel joint      | brass                       |
| Seals             | Viton®                      |
| Characteristic    | fixed                       |
| Material          | painted steel with ABS drum |
| Couplings         | -                           |
| Hose              | -                           |
| ø e hose length   | -                           |
| Inlet             | G 1/2" (f)                  |
| Outlet            | G 1/2" (m)                  |
| Reel flow path    | brass - zinc plated steel   |