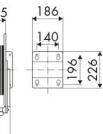

and road construction, Industry, Mining, Lube trucks and transports

#### **FEATURES**

| Pressure          | 20 bar                      |
|-------------------|-----------------------------|
| Compatible fluids | diesel fuel                 |
| Swivel joint      | brass                       |
| Seals             | Viton®                      |
| Characteristic    | fixed                       |
| Material          | painted steel with ABS drum |
| Couplings         | -                           |
| Hose              | -                           |
| ø e hose length   | -                           |
| Inlet             | G 1/2" (f)                  |
| Outlet            | G 1/2" (m)                  |
| Reel flow path    | brass - zinc plated steel   |



# **OVERALL DIMENSIONS (mm)**





215



## FURTHER FEATURES

| Capacity 1/2" | Capacity 5/8" | Capacity 3/4" |
|---------------|---------------|---------------|
| 16 m          | 14 m          | 8 m           |