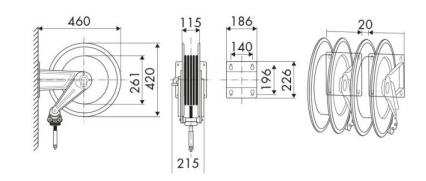

|
|-------------------|----------------------------------------|
| Compatible fluids | air - water                            |
| Swivel joint      | brass                                  |
| Seals             | Viton <sup>®</sup>                     |
| Characteristic    | fixed                                  |
| Material          | AISI 304 stainless steel with ABS drum |
| Couplings         | -                                      |
| Hose              | -                                      |
| ø e hose length   | -                                      |
| Inlet             | G 1/2" (f)                             |
| Outlet            | G 1/2" (f)                             |
| Reel flow path    | brass - AISI 304 stainless steel       |



## **OVERALL DIMENSIONS (mm)**



#### **FURTHER FEATURES**

| Capacity 5/16" | Capacity 3/8" | Capacity 1/2" |
|----------------|---------------|---------------|
| 20 m           | 20 m          | 16 m          |