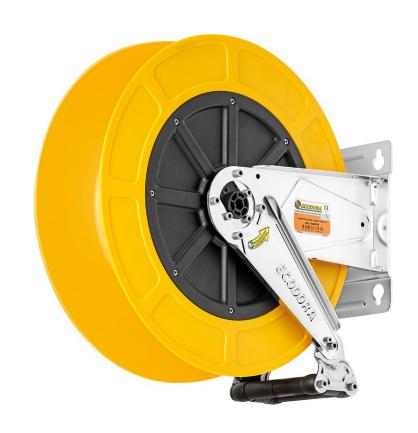

# P/N 4432/10

Fixed hose reel in ABS and brackets in AISI 304 stainless steel, s. 430, for air-water, 20 bar, without hose. Inlet-outlet G 1/2" (f)

#### **FEATURES**

| Pressure          | 20 bar                                 |
|-------------------|----------------------------------------|
| Compatible fluids | air - water                            |
| Swivel joint      | brass                                  |
| Seals             | Viton <sup>®</sup>                     |
| Characteristic    | fixed                                  |
| Material          | AISI 304 stainless steel with ABS drum |
| Couplings         | -                                      |
| Hose              | -                                      |
| ø e hose length   | -                                      |
| Inlet             | G 1/2" (f)                             |
| Outlet            | G 1/2" (f)                             |
| Reel flow path    | brass - AISI 304 stainless steel       |