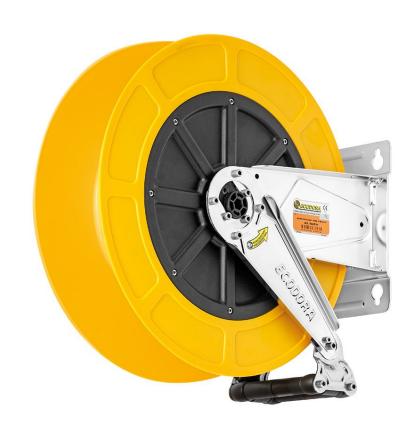

# P/N 4432/50

Fixed hose reel in ABS and brackets in AISI 304 stainless steel, s. 430, for grease, 600 bar, without hose. Inlet G 3/8 (f) - outlet G 1/2 (f)

#### **FEATURES**

| Pressure          | 600 bar                                         |
|-------------------|-------------------------------------------------|
| Compatible fluids | grease                                          |
| Swivel joint      | zinc plated steel                               |
| Seals             | polyurethane                                    |
| Characteristic    | fixed                                           |
| Material          | AISI 304 stainless steel with ABS drum          |
| Couplings         | -                                               |
| Hose              | -                                               |
| ø e hose length   | -                                               |
| Inlet             | G 3/8" (f)                                      |
| Outlet            | G 1/2" (f)                                      |
| Reel flow path    | zinc plated steel - AISI 304<br>stainless steel |