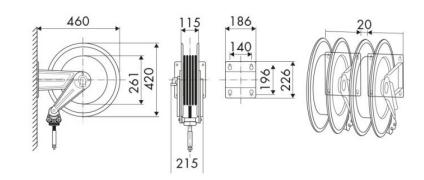

se                                          |
| Swivel joint      | zinc plated steel                               |
| Seals             | polyurethane                                    |
| Characteristic    | fixed                                           |
| Material          | AISI 304 stainless steel with ABS drum          |
| Couplings         | -                                               |
| Hose              | -                                               |
| ø e hose length   | -                                               |
| Inlet             | G 3/8" (f)                                      |
| Outlet            | G 1/2" (f)                                      |
| Reel flow path    | zinc plated steel - AISI 304<br>stainless steel |



# **OVERALL DIMENSIONS (mm)**



## **FURTHER FEATURES**

| Capacity 5/16" | Capacity 3/8" |
|----------------|---------------|
| 12 m           | 15 m          |