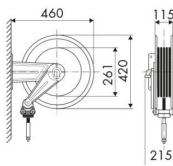

griculture, Automotive, Building and road construction, Industry, Mining, Lube trucks and transports

### FEATURES

| Pressure          | 100 bar                  |
|-------------------|--------------------------|
| Compatible fluids | AdBlue®                  |
| Swivel joint      | AISI 304 stainless steel |
| Seals             | Viton®                   |
| Characteristic    | fixed                    |
| Material          | shockproof ABS           |
| Couplings         | -                        |
| Hose              | -                        |
| ø e hose length   | -                        |
| Inlet             | G 1/2" (f)               |
| Outlet            | G 3/4" (m)               |
| Reel flow path    | AISI 304 stainless steel |

# @ ECODORA

### **OVERALL DIMENSIONS (mm)**







### FURTHER FEATURES

| Capacity 1/2" | Capacity 5/8" | Capacity 3/4" |
|---------------|---------------|---------------|
| 16 m          | 14 m          | 8 m           |