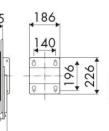

iculture, Automotive, Building and road construction, Industry, Mining, Lube trucks and transports

### FEATURES

| Pressure          | 100 bar                  |
|-------------------|--------------------------|
| Compatible fluids | AdBlue®                  |
| Swivel joint      | AISI 304 stainless steel |
| Seals             | Viton®                   |
| Characteristic    | fixed                    |
| Material          | shockproof ABS           |
| Couplings         | -                        |
| Hose              | -                        |
| ø e hose length   | -                        |
| Inlet             | G 1/2" (f)               |
| Outlet            | G 3/4" (m)               |
| Reel flow path    | AISI 304 stainless steel |

# @ ECODORA

### **OVERALL DIMENSIONS (mm)**







### FURTHER FEATURES

| Capacity 1/2" | Capacity 5/8" | Capacity 3/4" |
|---------------|---------------|---------------|
| 16 m          | 14 m          | 8 m           |