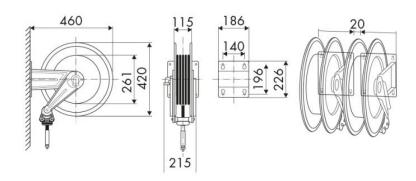

USE**

Agriculture, Automotive, Building and road construction, Industry, Mining, Lube trucks and transports

## **FEATURES**

| Pressure          | 10 bar                   |
|-------------------|--------------------------|
| Compatible fluids | AdBlue <sup>®</sup>      |
| Swivel joint      | AISI 304 stainless steel |
| Seals             | Viton <sup>®</sup>       |
| Characteristic    | fixed                    |
| Material          | shockproof ABS           |
| Couplings         | AISI 304 stainless steel |
| Hose              | p/n 882/8                |
| ø e hose length   | ø 3/4" - 8 m             |
| Inlet             | G 3/4" (f)               |
| Outlet            | G 3/4" (m)               |
| Reel flow path    | AISI 304 stainless steel |



## **OVERALL DIMENSIONS (mm)**