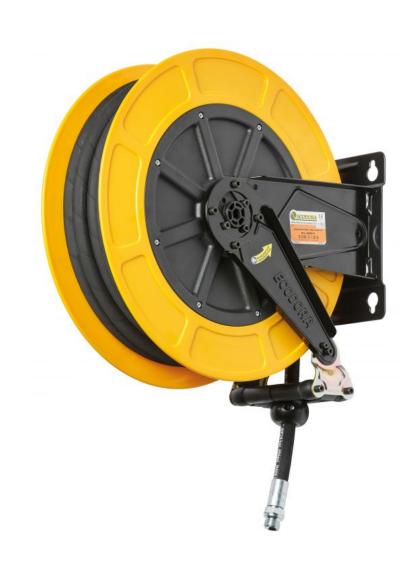

## P/N 4436/21

Fixed hose reel in ABS and brackets in painted steel s. 430, for AdBlue $^{\circ}$ , 10 bar, EPDM antistatic hose 8 m, ø 19 x 27. Flow path in AISI 304 stainless steel

## **FEATURES**

| Pressure          | 10 bar                   |
|-------------------|--------------------------|
| Compatible fluids | AdBlue <sup>®</sup>      |
| Swivel joint      | AISI 304 stainless steel |
| Seals             | Viton <sup>®</sup>       |
| Characteristic    | fixed                    |
| Material          | shockproof ABS           |
| Couplings         | AISI 304 stainless steel |
| Hose              | p/n 882/8                |
| ø e hose length   | ø 3/4" - 8 m             |
| Inlet             | G 3/4" (f)               |
| Outlet            | G 3/4" (m)               |
| Reel flow path    | AISI 304 stainless steel |