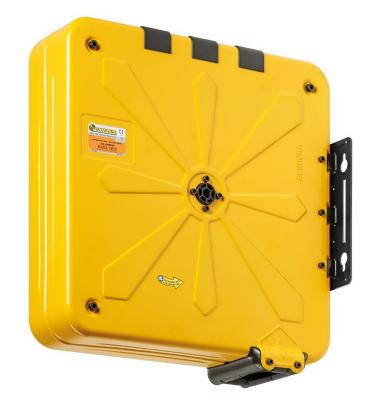

# P/N 4440/10

Enclosed fixed hose reel in ABS s. 430, for air-water, 20 bar, without hose. Inlet-outlet G  $1/2^{\prime\prime}$  (f)