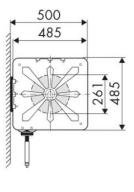

oad construction, Industry, Lube trucks and transports

#### **FEATURES**

| Pressure          | 20 bar                      |
|-------------------|-----------------------------|
| Compatible fluids | air - water                 |
| Swivel joint      | brass                       |
| Seals             | Viton®                      |
| Characteristic    | fixed                       |
| Material          | painted steel with ABS drum |
| Couplings         | -                           |
| Hose              | -                           |
| ø e hose length   | -                           |
| Inlet             | G 1/2" (f)                  |
| Outlet            | G 1/2" (f)                  |
|                   |                             |



## **OVERALL DIMENSIONS (mm)**

217

40

215







## FURTHER FEATURES

| Capacity 5/16" | Capacity 3/8" | Capacity 1/2" |
|----------------|---------------|---------------|
| 20 m           | 20 m          | 16 m          |