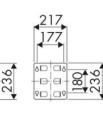

d construction, Industry, Lube trucks and transports

#### **FEATURES**

| Pressure          | 20 bar                      |
|-------------------|-----------------------------|
| Compatible fluids | air - water                 |
| Swivel joint      | brass                       |
| Seals             | Viton®                      |
| Characteristic    | fixed                       |
| Material          | painted steel with ABS drum |
| Couplings         | -                           |
| Hose              | -                           |
| ø e hose length   | -                           |
| Inlet             | G 1/2" (f)                  |
| Outlet            | G 1/2" (f)                  |
|                   |                             |



## **OVERALL DIMENSIONS (mm)**

217

40

215







## FURTHER FEATURES

| Capacity 5/16" | Capacity 3/8" | Capacity 1/2" |
|----------------|---------------|---------------|
| 20 m           | 20 m          | 16 m          |