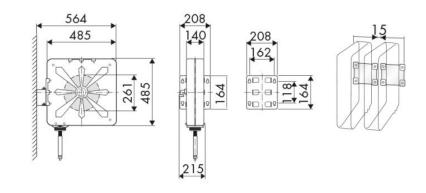

y, Lube trucks and transports

#### **FEATURES**

| Pressure          | 20 bar                      |  |
|-------------------|-----------------------------|--|
| Compatible fluids | air - water                 |  |
| Swivel joint      | brass                       |  |
| Seals             | Viton <sup>®</sup>          |  |
| Characteristic    | fixed                       |  |
| Material          | painted steel with ABS drum |  |
| Couplings         | -                           |  |
| Hose              | -                           |  |
| ø e hose length   | -                           |  |
| Inlet             | G 1/2" (f)                  |  |
| Outlet            | G 1/2" (f)                  |  |
| Reel flow path    | brass - zinc plated steel   |  |



## **OVERALL DIMENSIONS (mm)**



#### **FURTHER FEATURES**

| Capacity 5/16" | Capacity 3/8" | Capacity 1/2" |
|----------------|---------------|---------------|
| 20 m           | 20 m          | 16 m          |