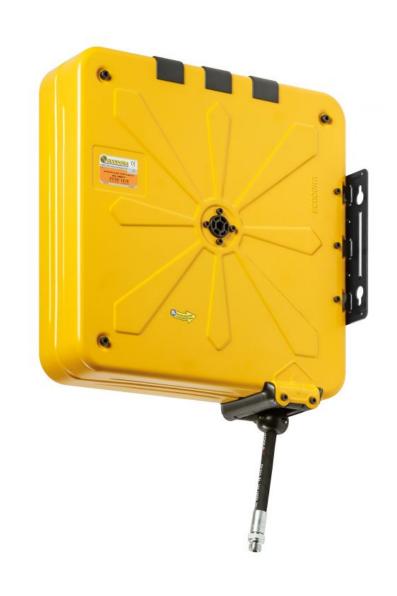

## P/N 4440/11

Enclosed fixed hose reel in ABS s. 430, for air-water, 20 bar, with black rubber hose 15 m,  $\emptyset$  1/2"

## **FEATURES**

| Pressure          | 20 bar                      |
|-------------------|-----------------------------|
| Compatible fluids | air - water                 |
| Swivel joint      | brass                       |
| Seals             | Viton <sup>®</sup>          |
| Characteristic    | fixed                       |
| Material          | painted steel with ABS drum |
| Couplings         | zinc plated steel           |
| Hose              | p/n 962/15                  |
| ø e hose length   | ø 1/2" - 15 m               |
| Inlet             | G 1/2" (f)                  |
| Outlet            | G 1/2" (m)                  |
| Reel flow path    | brass - zinc plated steel   |