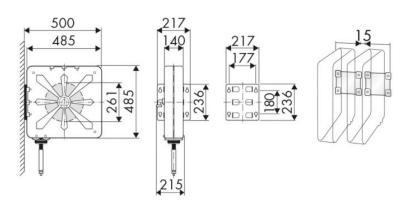

, Building and road construction, Industry, Lube trucks and transports

## **FEATURES**

| Pressure          | 20 bar                      |
|-------------------|-----------------------------|
| Compatible fluids | air - water                 |
| Swivel joint      | brass                       |
| Seals             | Viton <sup>®</sup>          |
| Characteristic    | fixed                       |
| Material          | painted steel with ABS drum |
| Couplings         | zinc plated steel           |
| Hose              | p/n 962/15                  |
| ø e hose length   | ø 1/2" - 15 m               |
| Inlet             | G 1/2" (f)                  |
| Outlet            | G 1/2" (m)                  |
| Reel flow path    | brass - zinc plated steel   |



## **OVERALL DIMENSIONS (mm)**