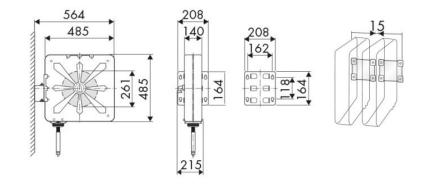

cks and transports

## **FEATURES**

| _                 |                             |
|-------------------|-----------------------------|
| Pressure          | 20 bar                      |
| Compatible fluids | air - water                 |
| Swivel joint      | brass                       |
| Seals             | Viton <sup>®</sup>          |
| Characteristic    | fixed                       |
| Material          | painted steel with ABS drum |
| Couplings         | zinc plated steel           |
| Hose              | p/n 962/15                  |
| ø e hose length   | ø 1/2" - 15 m               |
| Inlet             | G 1/2" (f)                  |
| Outlet            | G 1/2" (m)                  |
| Reel flow path    | brass - zinc plated steel   |



## **OVERALL DIMENSIONS (mm)**