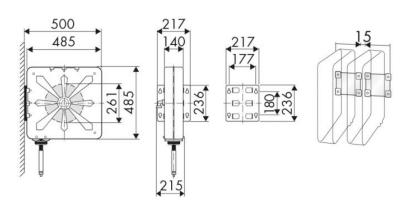

, Building and road construction, Industry, Lube trucks and transports

## **FEATURES**

| Pressure          | 20 bar                      |
|-------------------|-----------------------------|
| Compatible fluids | air - water                 |
| Swivel joint      | brass                       |
| Seals             | Viton <sup>®</sup>          |
| Characteristic    | fixed                       |
| Material          | painted steel with ABS drum |
| Couplings         | zinc plated steel           |
| Hose              | p/n 952/13                  |
| ø e hose length   | ø 3/8" - 12 m               |
| Inlet             | G 1/2" (f)                  |
| Outlet            | G 3/8" (m)                  |
| Reel flow path    | brass - zinc plated steel   |



## **OVERALL DIMENSIONS (mm)**