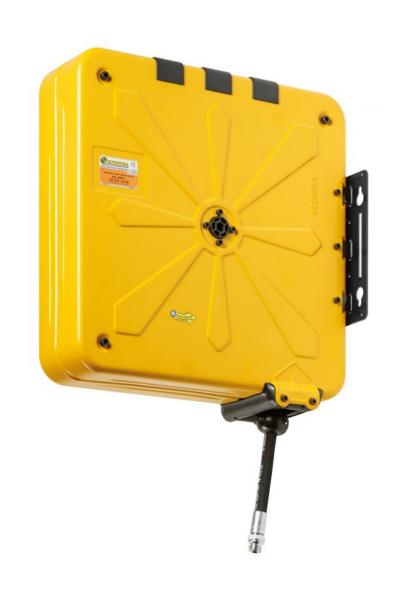

## P/N 4440/12

Enclosed fixed hose reel in ABS s. 430, for air-water, 20 bar, with black rubber hose 12 m,  $\emptyset$  3/8"

## **FEATURES**

| Pressure          | 20 bar                      |
|-------------------|-----------------------------|
| Compatible fluids | air - water                 |
| Swivel joint      | brass                       |
| Seals             | Viton <sup>®</sup>          |
| Characteristic    | fixed                       |
| Material          | painted steel with ABS drum |
| Couplings         | zinc plated steel           |
| Hose              | p/n 952/13                  |
| ø e hose length   | ø 3/8" - 12 m               |
| Inlet             | G 1/2" (f)                  |
| Outlet            | G 3/8" (m)                  |
| Reel flow path    | brass - zinc plated steel   |