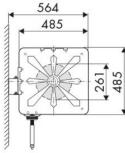

ive, Building and road construction, Industry, Lube trucks and transports



| Pressure          | 20 bar                      |
|-------------------|-----------------------------|
| Compatible fluids | air - water                 |
| Swivel joint      | brass                       |
| Seals             | Viton®                      |
| Characteristic    | fixed                       |
| Material          | painted steel with ABS drum |
| Couplings         | zinc plated steel           |
| Hose              | p/n 952/13                  |
| ø e hose length   | ø 3/8" - 12 m               |
| Inlet             | G 1/2" (f)                  |
| Outlet            | G 3/8" (m)                  |
| Reel flow path    | brass - zinc plated steel   |

## @ ECODORA

## **OVERALL DIMENSIONS (mm)**









215