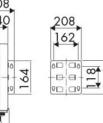

e, Building and road construction, Industry, Lube trucks and transports



| Pressure          | 20 bar                      |
|-------------------|-----------------------------|
| Compatible fluids | air - water                 |
| Swivel joint      | brass                       |
| Seals             | Viton®                      |
| Characteristic    | fixed                       |
| Material          | painted steel with ABS drum |
| Couplings         | zinc plated steel           |
| Hose              | p/n 952/13                  |
| ø e hose length   | ø 3/8" - 12 m               |
| Inlet             | G 1/2" (f)                  |
| Outlet            | G 3/8" (m)                  |
| Reel flow path    | brass - zinc plated steel   |

## @ ECODORA

## **OVERALL DIMENSIONS (mm)**









215