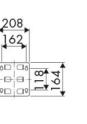

and road construction, Industry, Lube trucks and transports



| Pressure          | 20 bar                      |
|-------------------|-----------------------------|
| Compatible fluids | air - water                 |
| Swivel joint      | brass                       |
| Seals             | Viton®                      |
| Characteristic    | fixed                       |
| Material          | painted steel with ABS drum |
| Couplings         | zinc plated steel           |
| Hose              | p/n 952/13                  |
| ø e hose length   | ø 3/8" - 12 m               |
| Inlet             | G 1/2" (f)                  |
| Outlet            | G 3/8" (m)                  |
| Reel flow path    | brass - zinc plated steel   |

## @ ECODORA

## **OVERALL DIMENSIONS (mm)**









215