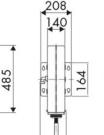

uilding and road construction, Industry, Lube trucks and transports



| Pressure          | 20 bar                      |
|-------------------|-----------------------------|
| Compatible fluids | air - water                 |
| Swivel joint      | brass                       |
| Seals             | Viton®                      |
| Characteristic    | fixed                       |
| Material          | painted steel with ABS drum |
| Couplings         | zinc plated steel           |
| Hose              | p/n 952/13                  |
| ø e hose length   | ø 3/8" - 12 m               |
| Inlet             | G 1/2" (f)                  |
| Outlet            | G 3/8" (m)                  |
| Reel flow path    | brass - zinc plated steel   |

## @ ECODORA

## **OVERALL DIMENSIONS (mm)**









215