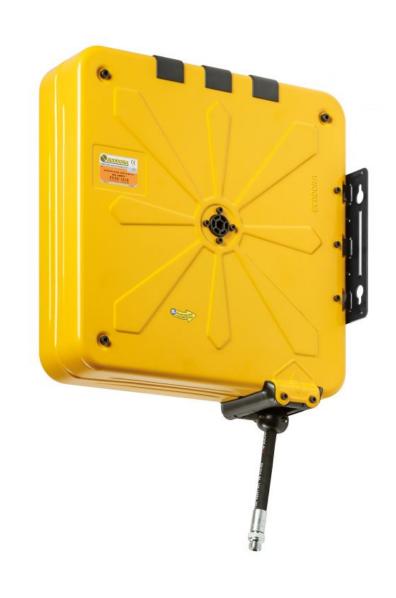

## P/N 4440/13

Enclosed fixed hose reel in ABS s. 430, for air-water, 20 bar, with black rubber hose 18 m,  $\emptyset$  3/8"

## **FEATURES**

| Pressure          | 20 bar                      |
|-------------------|-----------------------------|
| Compatible fluids | air - water                 |
| Swivel joint      | brass                       |
| Seals             | Viton <sup>®</sup>          |
| Characteristic    | fixed                       |
| Material          | painted steel with ABS drum |
| Couplings         | zinc plated steel           |
| Hose              | p/n 952/19                  |
| ø e hose length   | ø 3/8" - 18 m               |
| Inlet             | G 1/2" (f)                  |
| Outlet            | G 3/8" (m)                  |
| Reel flow path    | brass - zinc plated steel   |