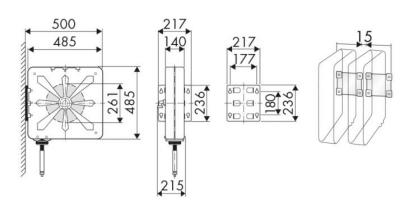

, Building and road construction, Industry, Lube trucks and transports

## **FEATURES**

| Pressure          | 20 bar                      |
|-------------------|-----------------------------|
| Compatible fluids | air - water                 |
| Swivel joint      | brass                       |
| Seals             | Viton <sup>®</sup>          |
| Characteristic    | fixed                       |
| Material          | painted steel with ABS drum |
| Couplings         | zinc plated steel           |
| Hose              | p/n 952/19                  |
| ø e hose length   | ø 3/8" - 18 m               |
| Inlet             | G 1/2" (f)                  |
| Outlet            | G 3/8" (m)                  |
| Reel flow path    | brass - zinc plated steel   |



## **OVERALL DIMENSIONS (mm)**