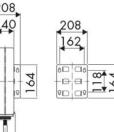

e, Building and road construction, Industry, Lube trucks and transports



| Pressure          | 20 bar                      |
|-------------------|-----------------------------|
| Compatible fluids | air - water                 |
| Swivel joint      | brass                       |
| Seals             | Viton®                      |
| Characteristic    | fixed                       |
| Material          | painted steel with ABS drum |
| Couplings         | zinc plated steel           |
| Hose              | p/n 952/19                  |
| ø e hose length   | ø 3/8" - 18 m               |
| Inlet             | G 1/2" (f)                  |
| Outlet            | G 3/8" (m)                  |
| Reel flow path    | brass - zinc plated steel   |

## @ ECODORA

## **OVERALL DIMENSIONS (mm)**





215