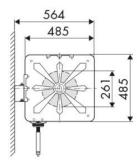

ive, Building and road construction, Industry, Lube trucks and transports



| Pressure          | 20 bar                      |
|-------------------|-----------------------------|
| Compatible fluids | air - water                 |
| Swivel joint      | brass                       |
| Seals             | Viton®                      |
| Characteristic    | fixed                       |
| Material          | painted steel with ABS drum |
| Couplings         | zinc plated steel           |
| Hose              | p/n 952/19                  |
| ø e hose length   | ø 3/8" - 18 m               |
| Inlet             | G 1/2" (f)                  |
| Outlet            | G 3/8" (m)                  |
| Reel flow path    | brass - zinc plated steel   |

## @ ECODORA

## **OVERALL DIMENSIONS (mm)**





215