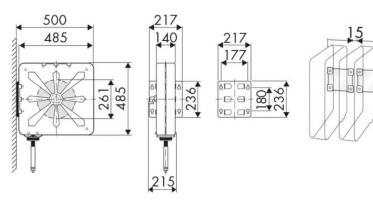

, Building and road construction, Industry, Lube trucks and transports

## **FEATURES**

| Pressure          | 20 bar                      |
|-------------------|-----------------------------|
| Compatible fluids | air - water                 |
| Swivel joint      | brass                       |
| Seals             | Viton®                      |
| Characteristic    | fixed                       |
| Material          | painted steel with ABS drum |
| Couplings         | zinc plated steel           |
| Hose              | p/n 962/10                  |
| ø e hose length   | ø 1/2" - 10 m               |
| Inlet             | G 1/2" (f)                  |
| Outlet            | G 1/2" (m)                  |
| Reel flow path    | brass - zinc plated steel   |



## **OVERALL DIMENSIONS (mm)**