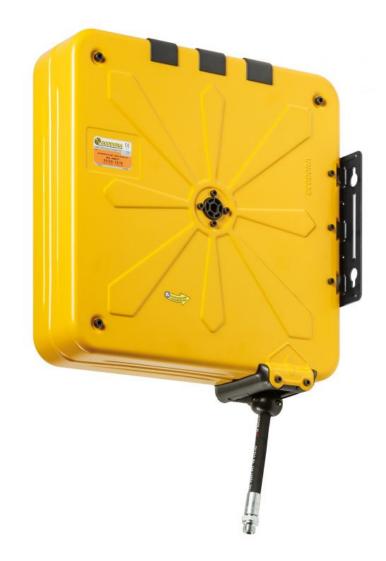

## P/N 4440/14

Enclosed fixed hose reel in ABS s. 430, for air-water, 20 bar, with black rubber hose 10 m, ø  $1/2^{\prime\prime}$ 

## **FEATURES**

| Pressure          | 20 bar                      |
|-------------------|-----------------------------|
| Compatible fluids | air - water                 |
| Swivel joint      | brass                       |
| Seals             | Viton®                      |
| Characteristic    | fixed                       |
| Material          | painted steel with ABS drum |
| Couplings         | zinc plated steel           |
| Hose              | p/n 962/10                  |
| ø e hose length   | ø 1/2" - 10 m               |
| Inlet             | G 1/2" (f)                  |
| Outlet            | G 1/2" (m)                  |
| Reel flow path    | brass - zinc plated steel   |