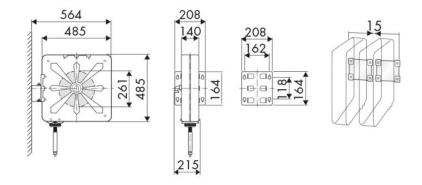

, Building and road construction, Industry, Lube trucks and transports

## **FEATURES**

| Pressure          | 20 bar                      |
|-------------------|-----------------------------|
| Compatible fluids | air - water                 |
| Swivel joint      | brass                       |
| Seals             | Viton <sup>®</sup>          |
| Characteristic    | fixed                       |
| Material          | painted steel with ABS drum |
| Couplings         | zinc plated steel           |
| Hose              | p/n 962/10                  |
| ø e hose length   | ø 1/2" - 10 m               |
| Inlet             | G 1/2" (f)                  |
| Outlet            | G 1/2" (m)                  |
| Reel flow path    | brass - zinc plated steel   |



## **OVERALL DIMENSIONS (mm)**