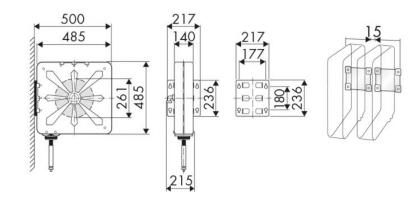

Building and road construction, Industry, Lube trucks and transports

#### **FEATURES**

| Pressure          | 200 bar                     |
|-------------------|-----------------------------|
| Compatible fluids | air - water                 |
| Swivel joint      | AISI 304 stainless steel    |
| Seals             | Viton <sup>®</sup>          |
| Characteristic    | fixed                       |
| Material          | painted steel with ABS drum |
| Couplings         | -                           |
| Hose              | -                           |
| ø e hose length   | -                           |
| Inlet             | G 3/8" (f)                  |
| Outlet            | G 1/2" (f)                  |
| Reel flow path    | AISI 304 stainless steel    |



## **OVERALL DIMENSIONS (mm)**



#### **FURTHER FEATURES**

| Capacity 5/16" | Capacity 3/8" | Capacity 1/2" |
|----------------|---------------|---------------|
| 20 m           | 20 m          | 16 m          |