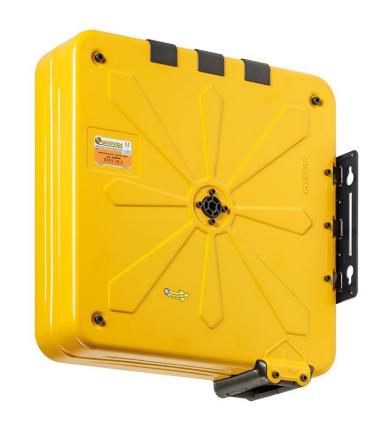

# P/N 4440/30

Enclosed fixed hose reel in ABS s. 430, for air-water, 200 bar, without hose. Inlet G 3/8" (f) outlet G 1/2" (f)

#### **FEATURES**

| Pressure          | 200 bar                     |
|-------------------|-----------------------------|
| Compatible fluids | air - water                 |
| Swivel joint      | AISI 304 stainless steel    |
| Seals             | Viton <sup>®</sup>          |
| Characteristic    | fixed                       |
| Material          | painted steel with ABS drum |
| Couplings         | -                           |
| Hose              | -                           |
| ø e hose length   | -                           |
| Inlet             | G 3/8" (f)                  |
| Outlet            | G 1/2" (f)                  |
| Reel flow path    | AISI 304 stainless steel    |