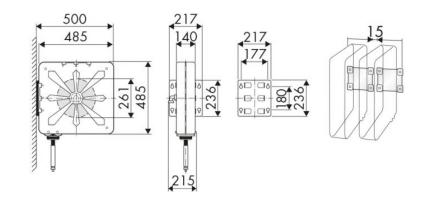

y, Lube trucks and transports

#### **FEATURES**

| Pressure          | 150 bar                     |  |
|-------------------|-----------------------------|--|
| Compatible fluids | oils and similar products   |  |
| Swivel joint      | zinc plated steel           |  |
| Seals             | polyurethane                |  |
| Characteristic    | fixed                       |  |
| Material          | painted steel with ABS drum |  |
| Couplings         | -                           |  |
| Hose              | -                           |  |
| ø e hose length   | -                           |  |
| Inlet             | G 1/2" (f)                  |  |
| Outlet            | G 1/2" (f)                  |  |
| Reel flow path    | zinc plated steel           |  |



## **OVERALL DIMENSIONS (mm)**



#### **FURTHER FEATURES**

| Capacity 5/16" | Capacity 3/8" | Capacity 1/2" |
|----------------|---------------|---------------|
| 20 m           | 20 m          | 16 m          |