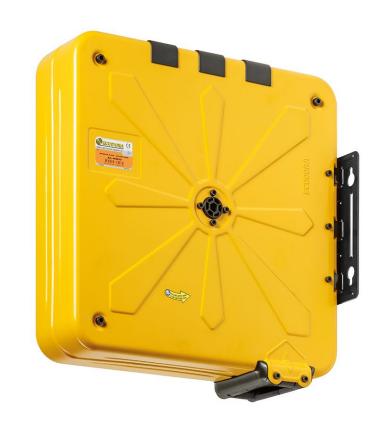

# P/N 4440/40

Enclosed fixed hose reel in ABS s. 430, for oil and similar, 150 bar, without hose. Inlet-outlet G 1/2" (f)

#### **FEATURES**

| Pressure          | 150 bar                     |  |
|-------------------|-----------------------------|--|
| Compatible fluids | oils and similar products   |  |
| Swivel joint      | zinc plated steel           |  |
| Seals             | polyurethane                |  |
| Characteristic    | fixed                       |  |
| Material          | painted steel with ABS drum |  |
| Couplings         | -                           |  |
| Hose              | -                           |  |
| ø e hose length   | -                           |  |
| Inlet             | G 1/2" (f)                  |  |
| Outlet            | G 1/2" (f)                  |  |
| Reel flow path    | zinc plated steel           |  |