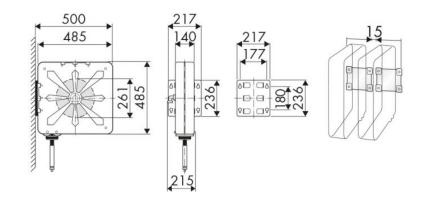

y, Lube trucks and transports

#### **FEATURES**

| Pressure          | 150 bar                     |  |
|-------------------|-----------------------------|--|
| Compatible fluids | oils and similar products   |  |
| Swivel joint      | zinc plated steel           |  |
| Seals             | polyurethane                |  |
| Characteristic    | fixed                       |  |
| Material          | painted steel with ABS drum |  |
| Couplings         | -                           |  |
| Hose              | -                           |  |
| ø e hose length   | -                           |  |
| Inlet             | G 1/2" (f)                  |  |
| Outlet            | G 1/2" (f)                  |  |
| Reel flow path    | zinc plated steel           |  |



## **OVERALL DIMENSIONS (mm)**



#### **FURTHER FEATURES**

| Capacity 5/16" | Capacity 3/8" | Capacity 1/2" |
|----------------|---------------|---------------|
| 20 m           | 20 m          | 16 m          |