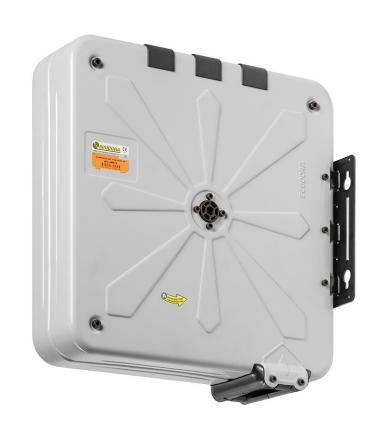

# P/N 4440/40/C1

Enclosed fixed hose reel in ABS s. 430, for oil and similar, 150 bar, without hose. Inlet-outlet G 1/2" (f)

#### **FEATURES**

| Pressure          | 150 bar                     |  |
|-------------------|-----------------------------|--|
| Compatible fluids | oils and similar products   |  |
| Swivel joint      | zinc plated steel           |  |
| Seals             | polyurethane                |  |
| Characteristic    | fixed                       |  |
| Material          | painted steel with ABS drum |  |
| Couplings         | -                           |  |
| Hose              | -                           |  |
| ø e hose length   | -                           |  |
| Inlet             | G 1/2" (f)                  |  |
| Outlet            | G 1/2" (f)                  |  |
| Reel flow path    | zinc plated steel           |  |