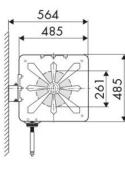

ve, Building and road construction, Industry, Lube trucks and transports



#### FEATURES

| Pressure          | 150 bar                     |
|-------------------|-----------------------------|
| Compatible fluids | oils and similar products   |
| Swivel joint      | zinc plated steel           |
| Seals             | polyurethane                |
| Characteristic    | fixed                       |
| Material          | painted steel with ABS drum |
| Couplings         | -                           |
| Hose              | -                           |
| ø e hose length   | -                           |
| Inlet             | G 1/2" (f)                  |
| Outlet            | G 1/2" (f)                  |
| Reel flow path    | zinc plated steel           |

## **OVERALL DIMENSIONS (mm)**





215



#### FURTHER FEATURES

| Capacity 5/16" | Capacity 3/8" | Capacity 1/2" |
|----------------|---------------|---------------|
| 20 m           | 20 m          | 16 m          |