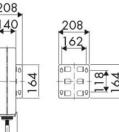

, Building and road construction, Industry, Lube trucks and transports



#### FEATURES

| Pressure          | 150 bar                     |
|-------------------|-----------------------------|
| Compatible fluids | oils and similar products   |
| Swivel joint      | zinc plated steel           |
| Seals             | polyurethane                |
| Characteristic    | fixed                       |
| Material          | painted steel with ABS drum |
| Couplings         | -                           |
| Hose              | -                           |
| ø e hose length   | -                           |
| Inlet             | G 1/2" (f)                  |
| Outlet            | G 1/2" (f)                  |
| Reel flow path    | zinc plated steel           |

## **OVERALL DIMENSIONS (mm)**





215



#### FURTHER FEATURES

| Capacity 5/16" | Capacity 3/8" | Capacity 1/2" |
|----------------|---------------|---------------|
| 20 m           | 20 m          | 16 m          |