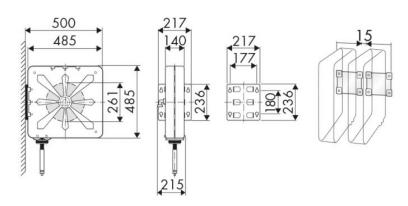

, Building and road construction, Industry, Lube trucks and transports

## **FEATURES**

| Pressure          | 150 bar                     |
|-------------------|-----------------------------|
| Compatible fluids | oils and similar products   |
| Swivel joint      | zinc plated steel           |
| Seals             | polyurethane                |
| Characteristic    | fixed                       |
| Material          | painted steel with ABS drum |
| Couplings         | zinc plated steel           |
| Hose              | p/n 963/11                  |
| ø e hose length   | ø 1/2" - 10 m               |
| Inlet             | G 1/2" (f)                  |
| Outlet            | G 1/2" (m)                  |
| Reel flow path    | zinc plated steel           |



## **OVERALL DIMENSIONS (mm)**