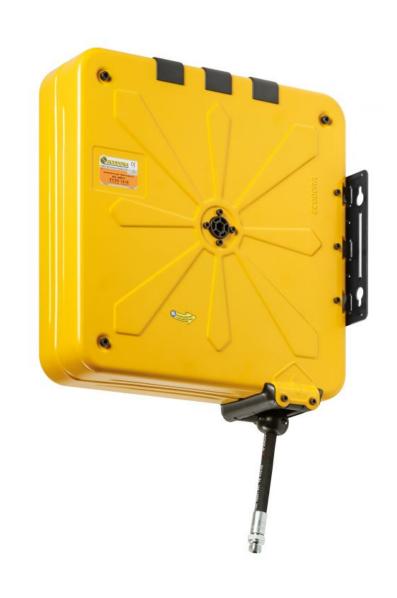

## P/N 4440/41

Enclosed fixed hose reel in ABS s. 430, for oil and similar, 150 bar, with black rubber hose 10 m,  $\emptyset$  1/2"

## **FEATURES**

| Pressure          | 150 bar                     |
|-------------------|-----------------------------|
| Compatible fluids | oils and similar products   |
| Swivel joint      | zinc plated steel           |
| Seals             | polyurethane                |
| Characteristic    | fixed                       |
| Material          | painted steel with ABS drum |
| Couplings         | zinc plated steel           |
| Hose              | p/n 963/11                  |
| ø e hose length   | ø 1/2" - 10 m               |
| Inlet             | G 1/2" (f)                  |
| Outlet            | G 1/2" (m)                  |
| Reel flow path    | zinc plated steel           |