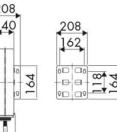

ve, Building and road construction, Industry, Lube trucks and transports



## FEATURES

| Pressure          | 150 bar                     |
|-------------------|-----------------------------|
| Compatible fluids | oils and similar products   |
| Swivel joint      | zinc plated steel           |
| Seals             | polyurethane                |
| Characteristic    | fixed                       |
| Material          | painted steel with ABS drum |
| Couplings         | zinc plated steel           |
| Hose              | p/n 963/11                  |
| ø e hose length   | ø 1/2" - 10 m               |
| Inlet             | G 1/2" (f)                  |
| Outlet            | G 1/2" (m)                  |
| Reel flow path    | zinc plated steel           |

## **OVERALL DIMENSIONS (mm)**





215