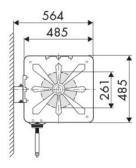

tive, Building and road construction, Industry, Lube trucks and transports



## FEATURES

| Pressure          | 150 bar                     |
|-------------------|-----------------------------|
| Compatible fluids | oils and similar products   |
| Swivel joint      | zinc plated steel           |
| Seals             | polyurethane                |
| Characteristic    | fixed                       |
| Material          | painted steel with ABS drum |
| Couplings         | zinc plated steel           |
| Hose              | p/n 963/11                  |
| ø e hose length   | ø 1/2" - 10 m               |
| Inlet             | G 1/2" (f)                  |
| Outlet            | G 1/2" (m)                  |
| Reel flow path    | zinc plated steel           |

## **OVERALL DIMENSIONS (mm)**





215