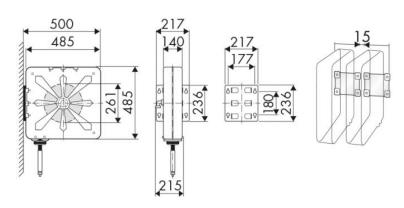

, Building and road construction, Industry, Lube trucks and transports

## **FEATURES**

| Pressure          | 150 bar                     |
|-------------------|-----------------------------|
| Compatible fluids | oils and similar products   |
| Swivel joint      | zinc plated steel           |
| Seals             | polyurethane                |
| Characteristic    | fixed                       |
| Material          | painted steel with ABS drum |
| Couplings         | zinc plated steel           |
| Hose              | p/n 963/15                  |
| ø e hose length   | ø 1/2" - 15 m               |
| Inlet             | G 1/2" (f)                  |
| Outlet            | G 1/2" (m)                  |
| Reel flow path    | zinc plated steel           |



## **OVERALL DIMENSIONS (mm)**