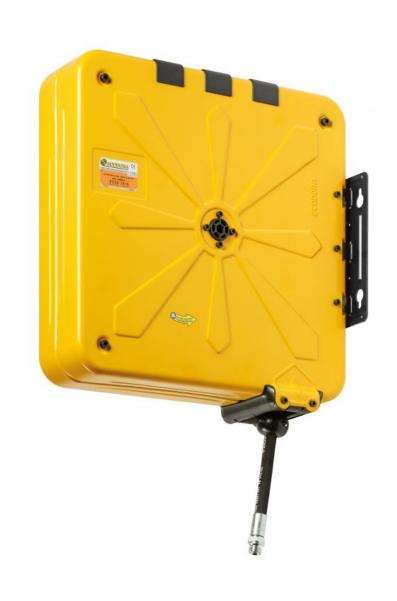

## P/N 4440/42

Enclosed fixed hose reel in ABS s. 430, for oil and similar, 150 bar, with black rubber hose 15 m,  $\emptyset$  1/2"

## **FEATURES**

| Pressure          | 150 bar                     |
|-------------------|-----------------------------|
| Compatible fluids | oils and similar products   |
| Swivel joint      | zinc plated steel           |
| Seals             | polyurethane                |
| Characteristic    | fixed                       |
| Material          | painted steel with ABS drum |
| Couplings         | zinc plated steel           |
| Hose              | p/n 963/15                  |
| ø e hose length   | ø 1/2" - 15 m               |
| Inlet             | G 1/2" (f)                  |
| Outlet            | G 1/2" (m)                  |
| Reel flow path    | zinc plated steel           |