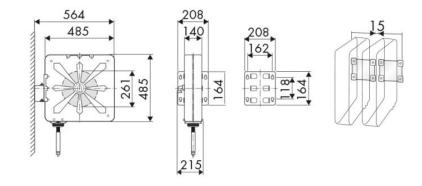

, Building and road construction, Industry, Lube trucks and transports

## **FEATURES**

| Pressure          | 150 bar                     |
|-------------------|-----------------------------|
| Compatible fluids | oils and similar products   |
| Swivel joint      | zinc plated steel           |
| Seals             | polyurethane                |
| Characteristic    | fixed                       |
| Material          | painted steel with ABS drum |
| Couplings         | zinc plated steel           |
| Hose              | p/n 963/15                  |
| ø e hose length   | ø 1/2" - 15 m               |
| Inlet             | G 1/2" (f)                  |
| Outlet            | G 1/2" (m)                  |
| Reel flow path    | zinc plated steel           |



## **OVERALL DIMENSIONS (mm)**