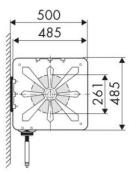

oad construction, Industry, Lube trucks and transports

#### **FEATURES**

| Pressure          | 600 bar                     |
|-------------------|-----------------------------|
| Compatible fluids | grease                      |
| Swivel joint      | zinc plated steel           |
| Seals             | polyurethane                |
| Characteristic    | fixed                       |
| Material          | painted steel with ABS drum |
| Couplings         | -                           |
| Hose              | -                           |
| ø e hose length   | -                           |
| Inlet             | G 3/8" (f)                  |
| Outlet            | G 1/2" (f)                  |
| Reel flow path    | zinc plated steel           |



## **OVERALL DIMENSIONS (mm)**

217

40

215







## FURTHER FEATURES

| Capacity 5/16" | Capacity 3/8" | Capacity 1/2" |
|----------------|---------------|---------------|
| 20 m           | 20 m          | 16 m          |