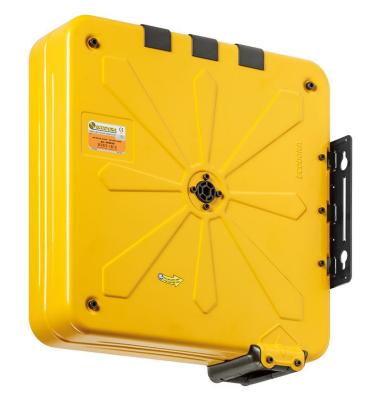

# P/N 4440/50

Enclosed fixed hose reel in ABS s. 430, for grease, 600 bar, without hose. Inlet G 3/8 (f), outlet G 1/2 (f)