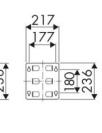

d construction, Industry, Lube trucks and transports

#### **FEATURES**

| Pressure          | 600 bar                     |
|-------------------|-----------------------------|
| Compatible fluids | grease                      |
| Swivel joint      | zinc plated steel           |
| Seals             | polyurethane                |
| Characteristic    | fixed                       |
| Material          | painted steel with ABS drum |
| Couplings         | -                           |
| Hose              | -                           |
| ø e hose length   | -                           |
| Inlet             | G 3/8" (f)                  |
| Outlet            | G 1/2" (f)                  |
| Reel flow path    | zinc plated steel           |



## **OVERALL DIMENSIONS (mm)**

217

40

215







## FURTHER FEATURES

| Capacity 5/16" | Capacity 3/8" | Capacity 1/2" |
|----------------|---------------|---------------|
| 20 m           | 20 m          | 16 m          |