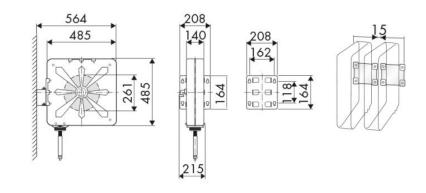

ry, Lube trucks and transports

### **FEATURES**

| Pressure          | 600 bar                     |  |
|-------------------|-----------------------------|--|
| Compatible fluids | grease                      |  |
| Swivel joint      | zinc plated steel           |  |
| Seals             | polyurethane                |  |
| Characteristic    | fixed                       |  |
| Material          | painted steel with ABS drum |  |
| Couplings         | -                           |  |
| Hose              | -                           |  |
| ø e hose length   | -                           |  |
| Inlet             | G 3/8" (f)                  |  |
| Outlet            | G 1/2" (f)                  |  |
| Reel flow path    | zinc plated steel           |  |



## **OVERALL DIMENSIONS (mm)**



#### **FURTHER FEATURES**

| Capacity 5/16" | Capacity 3/8" | Capacity 1/2" |
|----------------|---------------|---------------|
| 20 m           | 20 m          | 16 m          |