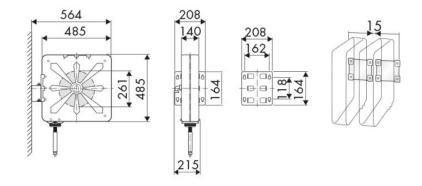

, Building and road construction, Industry, Lube trucks and transports

## **FEATURES**

| Pressure          | 400 bar                     |
|-------------------|-----------------------------|
| Compatible fluids | grease                      |
| Swivel joint      | zinc plated steel           |
| Seals             | polyurethane                |
| Characteristic    | fixed                       |
| Material          | painted steel with ABS drum |
| Couplings         | zinc plated steel           |
| Hose              | p/n 935/13                  |
| ø e hose length   | ø 1/4" - 12 m               |
| Inlet             | G 3/8" (f)                  |
| Outlet            | G 1/4" (m)                  |
| Reel flow path    | zinc plated steel           |



## **OVERALL DIMENSIONS (mm)**