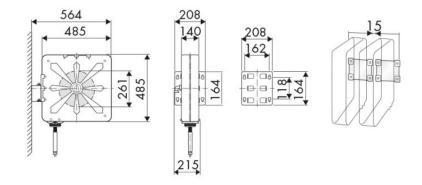

, Building and road construction, Industry, Lube trucks and transports

## **FEATURES**

| Pressure          | 400 bar                     |
|-------------------|-----------------------------|
| Compatible fluids | grease                      |
| Swivel joint      | zinc plated steel           |
| Seals             | polyurethane                |
| Characteristic    | fixed                       |
| Material          | painted steel with ABS drum |
| Couplings         | zinc plated steel           |
| Hose              | p/n 957/10                  |
| ø e hose length   | ø 3/8" - 10 m               |
| Inlet             | G 3/8" (f)                  |
| Outlet            | G 1/4" (m)                  |
| Reel flow path    | zinc plated steel           |



## **OVERALL DIMENSIONS (mm)**