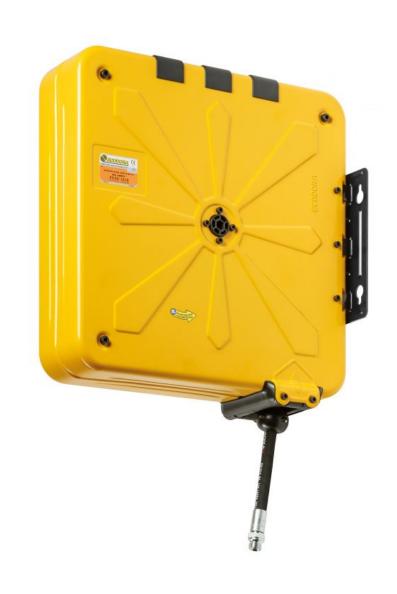

## P/N 4440/56

Enclosed fixed hose reel in ABS s. 430, for grease, 400 bar, with black rubber hose 15 m,  $\emptyset$  3/8"

## **FEATURES**

| Pressure          | 400 bar                     |
|-------------------|-----------------------------|
| Compatible fluids | grease                      |
| Swivel joint      | zinc plated steel           |
| Seals             | polyurethane                |
| Characteristic    | fixed                       |
| Material          | painted steel with ABS drum |
| Couplings         | zinc plated steel           |
| Hose              | p/n 957/15                  |
| ø e hose length   | ø 3/8" - 15 m               |
| Inlet             | G 3/8" (f)                  |
| Outlet            | G 1/4" (m)                  |
| Reel flow path    | zinc plated steel           |