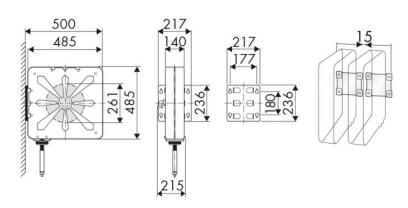

, Building and road construction, Industry, Lube trucks and transports

## **FEATURES**

| Pressure          | 400 bar                     |
|-------------------|-----------------------------|
| Compatible fluids | grease                      |
| Swivel joint      | zinc plated steel           |
| Seals             | polyurethane                |
| Characteristic    | fixed                       |
| Material          | painted steel with ABS drum |
| Couplings         | zinc plated steel           |
| Hose              | p/n 957/15                  |
| ø e hose length   | ø 3/8" - 15 m               |
| Inlet             | G 3/8" (f)                  |
| Outlet            | G 1/4" (m)                  |
| Reel flow path    | zinc plated steel           |



## **OVERALL DIMENSIONS (mm)**