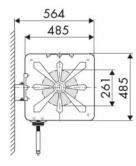

ive, Building and road construction, Industry, Lube trucks and transports



| Pressure          | 400 bar                     |
|-------------------|-----------------------------|
| Compatible fluids | grease                      |
| Swivel joint      | zinc plated steel           |
| Seals             | polyurethane                |
| Characteristic    | fixed                       |
| Material          | painted steel with ABS drum |
| Couplings         | zinc plated steel           |
| Hose              | p/n 957/15                  |
| ø e hose length   | ø 3/8" - 15 m               |
| Inlet             | G 3/8" (f)                  |
| Outlet            | G 1/4" (m)                  |
| Reel flow path    | zinc plated steel           |

## @ ECODORA

## **OVERALL DIMENSIONS (mm)**





215