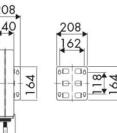

e, Building and road construction, Industry, Lube trucks and transports



| Pressure          | 400 bar                     |
|-------------------|-----------------------------|
| Compatible fluids | grease                      |
| Swivel joint      | zinc plated steel           |
| Seals             | polyurethane                |
| Characteristic    | fixed                       |
| Material          | painted steel with ABS drum |
| Couplings         | zinc plated steel           |
| Hose              | p/n 957/15                  |
| ø e hose length   | ø 3/8" - 15 m               |
| Inlet             | G 3/8" (f)                  |
| Outlet            | G 1/4" (m)                  |
| Reel flow path    | zinc plated steel           |

## @ ECODORA

## **OVERALL DIMENSIONS (mm)**





215