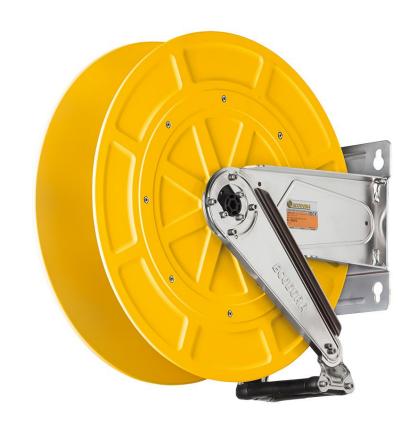

# P/N 4534/35

Fixed hose reel in ABS and brackets in AISI 304 stainless steel, s. 530, for hot water, 400 bar, without hose. Inlet G 3/8" (f) - outlet G 1/2"(f)

### **FEATURES**

| Pressure          | 400 bar                                |  |
|-------------------|----------------------------------------|--|
| Compatible fluids | water max 130 °C                       |  |
| Swivel joint      | AISI 304 stainless steel               |  |
| Seals             | Viton® and Teflon®                     |  |
| Characteristic    | fixed                                  |  |
| Material          | AISI 304 stainless steel with ABS drum |  |
| Couplings         | -                                      |  |
| Hose              | -                                      |  |
| ø e hose length   | -                                      |  |
| Inlet             | G 3/8" (f)                             |  |
| Outlet            | G 1/2" (f)                             |  |
| Reel flow path    | AISI 304 stainless steel               |  |