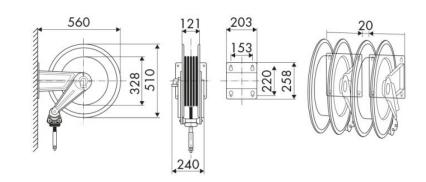

-----------------------------------|--|
| Compatible fluids | water max 130 °C                       |  |
| Swivel joint      | AISI 304 stainless steel               |  |
| Seals             | Viton® and Teflon®                     |  |
| Characteristic    | fixed                                  |  |
| Material          | AISI 304 stainless steel with ABS drum |  |
| Couplings         | -                                      |  |
| Hose              | -                                      |  |
| ø e hose length   | -                                      |  |
| Inlet             | G 3/8" (f)                             |  |
| Outlet            | G 1/2" (f)                             |  |
| Reel flow path    | AISI 304 stainless steel               |  |



# **OVERALL DIMENSIONS (mm)**



### **FURTHER FEATURES**

| Capacity 3/8" | Capacity 1/2" | Capacity 5/8" |
|---------------|---------------|---------------|
| 25 m          | 25 m          | 22 m          |