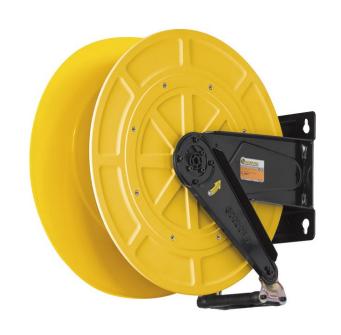

# P/N 4540/10

Fixed hose reel in ABS and brackets in painted steel, s.540, for air-water and diesel, 20 bar, without hose. Inlet-outlet G 1" (f)

### **FEATURES**

| Pressure          | 20 bar                      |  |
|-------------------|-----------------------------|--|
| Compatible fluids | air - water - diesel fuel   |  |
| Swivel joint      | brass                       |  |
| Seals             | Viton <sup>®</sup>          |  |
| Characteristic    | fixed                       |  |
| Material          | painted steel with ABS drum |  |
| Couplings         | -                           |  |
| Hose              | -                           |  |
| ø e hose length   | -                           |  |
| Inlet             | G 1" (f)                    |  |
| Outlet            | G 1" (f)                    |  |
| Reel flow path    | brass - zinc plated steel   |  |