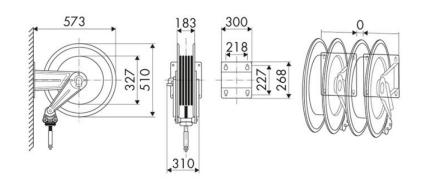

ry, Lube trucks and transports

### **FEATURES**

| Pressure          | 20 bar                      |  |
|-------------------|-----------------------------|--|
| Compatible fluids | air - water - diesel fuel   |  |
| Swivel joint      | brass                       |  |
| Seals             | Viton <sup>®</sup>          |  |
| Characteristic    | fixed                       |  |
| Material          | painted steel with ABS drum |  |
| Couplings         | -                           |  |
| Hose              | -                           |  |
| ø e hose length   | -                           |  |
| Inlet             | G 1" (f)                    |  |
| Outlet            | G 1" (f)                    |  |
| Reel flow path    | brass - zinc plated steel   |  |



## **OVERALL DIMENSIONS (mm)**



#### **FURTHER FEATURES**

| Capacity 5/8" | Capacity 3/4" | Capacity 1" |
|---------------|---------------|-------------|
| 20 m          | 22 m          | 15 m        |