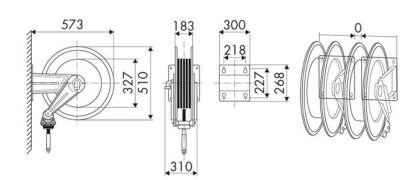

, Building and road construction, Industry, Lube trucks and transports

## **FEATURES**

| Pressure          | 20 bar                      |
|-------------------|-----------------------------|
| Compatible fluids | air - water                 |
| Swivel joint      | brass                       |
| Seals             | Viton <sup>®</sup>          |
| Characteristic    | fixed                       |
| Material          | painted steel with ABS drum |
| Couplings         | zinc plated steel           |
| Hose              | p/n 972/20                  |
| ø e hose length   | ø 3/4" - 20 m               |
| Inlet             | G 1" (f)                    |
| Outlet            | G 3/4" (m)                  |
| Reel flow path    | brass - zinc plated steel   |



## **OVERALL DIMENSIONS (mm)**