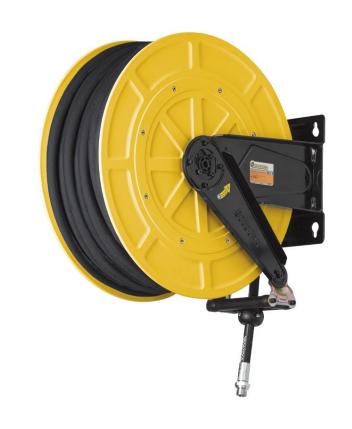

## P/N 4540/12

Fixed hose reel in ABS and brackets in painted steel, s. 540, for air-water, 20 bar, with black rubber hose 20 m, ø 3/4"

## **FEATURES**

| Pressure          | 20 bar                      |
|-------------------|-----------------------------|
| Compatible fluids | air - water                 |
| Swivel joint      | brass                       |
| Seals             | Viton <sup>®</sup>          |
| Characteristic    | fixed                       |
| Material          | painted steel with ABS drum |
| Couplings         | zinc plated steel           |
| Hose              | p/n 972/20                  |
| ø e hose length   | ø 3/4" - 20 m               |
| Inlet             | G 1" (f)                    |
| Outlet            | G 3/4" (m)                  |
| Reel flow path    | brass - zinc plated steel   |