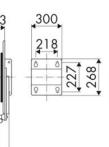

Building and road construction, Industry, Lube trucks and transports

## **FEATURES**

| Pressure          | 20 bar                      |
|-------------------|-----------------------------|
| Compatible fluids | air - water                 |
| Swivel joint      | brass                       |
| Seals             | Viton®                      |
| Characteristic    | fixed                       |
| Material          | painted steel with ABS drum |
| Couplings         | zinc plated steel           |
| Hose              | p/n 982/15                  |
| ø e hose length   | ø 1" - 15 m                 |
| Inlet             | G 1" (f)                    |
| Outlet            | G 1" (m)                    |
| Reel flow path    | brass - zinc plated steel   |



## **OVERALL DIMENSIONS (mm)**