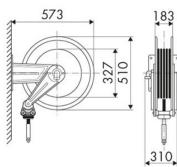

, Building and road construction, Industry, Lube trucks and transports

## **FEATURES**

| Pressure          | 20 bar                      |
|-------------------|-----------------------------|
| Compatible fluids | air - water                 |
| Swivel joint      | brass                       |
| Seals             | Viton®                      |
| Characteristic    | fixed                       |
| Material          | painted steel with ABS drum |
| Couplings         | zinc plated steel           |
| Hose              | p/n 982/15                  |
| ø e hose length   | ø 1" - 15 m                 |
| Inlet             | G 1" (f)                    |
| Outlet            | G 1" (m)                    |
| Reel flow path    | brass - zinc plated steel   |



## **OVERALL DIMENSIONS (mm)**