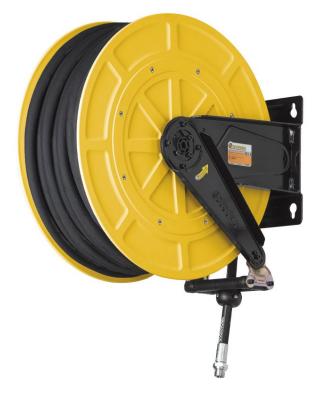

## P/N 4540/13

Fixed hose reel in ABS and brackets in painted steel, s. 540, for air-water, 20 bar, with black rubber hose 15 m, ø 1"  $\,$ 

## **FEATURES**

| Pressure          | 20 bar                      |
|-------------------|-----------------------------|
| Compatible fluids | air - water                 |
| Swivel joint      | brass                       |
| Seals             | Viton®                      |
| Characteristic    | fixed                       |
| Material          | painted steel with ABS drum |
| Couplings         | zinc plated steel           |
| Hose              | p/n 982/15                  |
| ø e hose length   | ø 1" - 15 m                 |
| Inlet             | G 1" (f)                    |
| Outlet            | G 1" (m)                    |
| Reel flow path    | brass - zinc plated steel   |