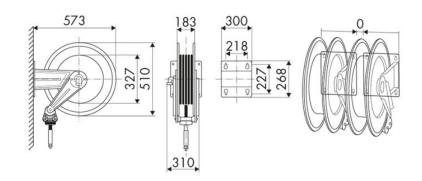

Building and road construction, Industry, Lube trucks and transports

#### **FEATURES**

| Pressure          | 20 bar                      |
|-------------------|-----------------------------|
| Compatible fluids | air - water                 |
| Swivel joint      | brass                       |
| Seals             | Viton <sup>®</sup>          |
| Characteristic    | fixed                       |
| Material          | painted steel with ABS drum |
| Couplings         | -                           |
| Hose              | -                           |
| ø e hose length   | -                           |
| Inlet             | G 1/2" (f)                  |
| Outlet            | G 1/2" (m)                  |
| Reel flow path    | brass - zinc plated steel   |



## **OVERALL DIMENSIONS (mm)**



#### **FURTHER FEATURES**

| Capacity 3/8" | Capacity 1/2" |
|---------------|---------------|
| 30 m          | 30 m          |