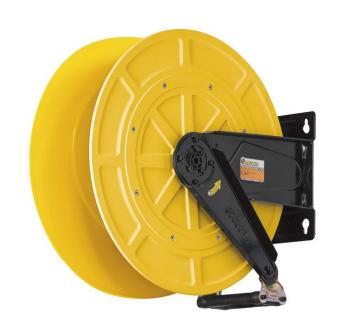

# P/N 4540/15

Fixed hose reel in ABS and brackets in painted steel, s.540, for air-water, 20 bar, without hose. Inlet-outlet G 1/2" (f)

#### **FEATURES**

| Pressure          | 20 bar                      |
|-------------------|-----------------------------|
| Compatible fluids | air - water                 |
| Swivel joint      | brass                       |
| Seals             | Viton <sup>®</sup>          |
| Characteristic    | fixed                       |
| Material          | painted steel with ABS drum |
| Couplings         | -                           |
| Hose              | -                           |
| ø e hose length   | -                           |
| Inlet             | G 1/2" (f)                  |
| Outlet            | G 1/2" (m)                  |
| Reel flow path    | brass - zinc plated steel   |