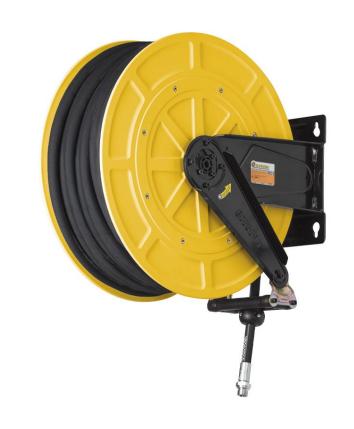

## P/N 4540/16

Fixed hose reel in ABS and brackets in painted steel, s. 540, for air-water, 20 bar, with black rubber hose 30 m,  $\emptyset$  1/2"

## **FEATURES**

| Pressure          | 20 bar                      |
|-------------------|-----------------------------|
| Compatible fluids | air - water                 |
| Swivel joint      | brass                       |
| Seals             | Viton <sup>®</sup>          |
| Characteristic    | fixed                       |
| Material          | painted steel with ABS drum |
| Couplings         | zinc plated steel           |
| Hose              | p/n 962/30                  |
| ø e hose length   | ø 1/2" - 30 m               |
| Inlet             | G 1/2" (f)                  |
| Outlet            | G 1/2" (m)                  |
| Reel flow path    | brass - zinc plated steel   |