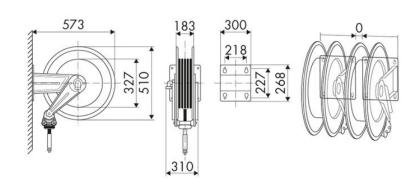

, Building and road construction, Industry, Lube trucks and transports

## **FEATURES**

| Pressure          | 20 bar                      |
|-------------------|-----------------------------|
| Compatible fluids | air - water                 |
| Swivel joint      | brass                       |
| Seals             | Viton <sup>®</sup>          |
| Characteristic    | fixed                       |
| Material          | painted steel with ABS drum |
| Couplings         | zinc plated steel           |
| Hose              | p/n 962/30                  |
| ø e hose length   | ø 1/2" - 30 m               |
| Inlet             | G 1/2" (f)                  |
| Outlet            | G 1/2" (m)                  |
| Reel flow path    | brass - zinc plated steel   |



## **OVERALL DIMENSIONS (mm)**