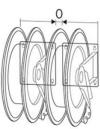

ing and road construction, Industry, Lube trucks and transports

#### **FEATURES**

| Pressure          | 100 bar                     |
|-------------------|-----------------------------|
| Compatible fluids | water max 130 °C            |
| Swivel joint      | AISI 304 stainless steel    |
| Seals             | Viton®                      |
| Characteristic    | fixed                       |
| Material          | painted steel with ABS drum |
| Couplings         | -                           |
| Hose              | -                           |
| ø e hose length   | -                           |
| Inlet             | G 1" (f)                    |
| Outlet            | G 1" (f)                    |
| Reel flow path    | AISI 304 stainless steel    |



### **OVERALL DIMENSIONS (mm)**







## FURTHER FEATURES

| Capacity 5/8" | Capacity 3/4" | Capacity 1" |
|---------------|---------------|-------------|
| 20 m          | 22 m          | 15 m        |