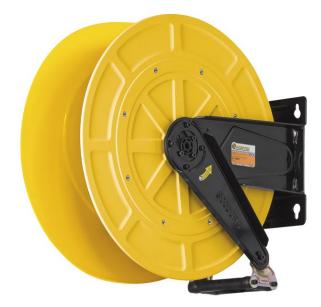

# P/N 4540/20

Fixed hose reel in ABS and brackets in painted steel, s. 540, for hot water, 100 bar, without hose. Inlet-outlet G 1" (f)

#### **FEATURES**

| Pressure          | 100 bar                     |
|-------------------|-----------------------------|
| Compatible fluids | water max 130 °C            |
| Swivel joint      | AISI 304 stainless steel    |
| Seals             | Viton®                      |
| Characteristic    | fixed                       |
| Material          | painted steel with ABS drum |
| Couplings         | -                           |
| Hose              | -                           |
| ø e hose length   | -                           |
| Inlet             | G 1" (f)                    |
| Outlet            | G 1" (f)                    |
| Reel flow path    | AISI 304 stainless steel    |