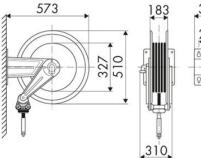

uilding and road construction, Industry, Lube trucks and transports

#### **FEATURES**

| Pressure          | 100 bar                     |
|-------------------|-----------------------------|
| Compatible fluids | water max 130 °C            |
| Swivel joint      | AISI 304 stainless steel    |
| Seals             | Viton®                      |
| Characteristic    | fixed                       |
| Material          | painted steel with ABS drum |
| Couplings         | -                           |
| Hose              | -                           |
| ø e hose length   | -                           |
| Inlet             | G 1" (f)                    |
| Outlet            | G 1" (f)                    |
| Reel flow path    | AISI 304 stainless steel    |



### **OVERALL DIMENSIONS (mm)**







## FURTHER FEATURES

| Capacity 5/8" | Capacity 3/4" | Capacity 1" |
|---------------|---------------|-------------|
| 20 m          | 22 m          | 15 m        |