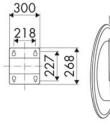

lding and road construction, Industry, Lube trucks and transports

#### **FEATURES**

| Pressure          | 100 bar                     |
|-------------------|-----------------------------|
| Compatible fluids | water max 130 °C            |
| Swivel joint      | AISI 304 stainless steel    |
| Seals             | Viton®                      |
| Characteristic    | fixed                       |
| Material          | painted steel with ABS drum |
| Couplings         | -                           |
| Hose              | -                           |
| ø e hose length   | -                           |
| Inlet             | G 1" (f)                    |
| Outlet            | G 1" (f)                    |
| Reel flow path    | AISI 304 stainless steel    |



### **OVERALL DIMENSIONS (mm)**







## FURTHER FEATURES

| Capacity 5/8" | Capacity 3/4" | Capacity 1" |
|---------------|---------------|-------------|
| 20 m          | 22 m          | 15 m        |