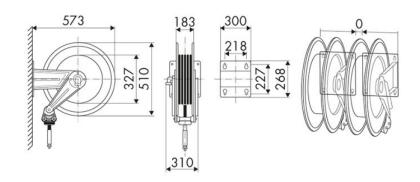

Building and road construction, Industry, Lube trucks and transports

#### **FEATURES**

| Pressure          | 100 bar                     |
|-------------------|-----------------------------|
| Compatible fluids | water max 130 °C            |
| Swivel joint      | AISI 304 stainless steel    |
| Seals             | Viton <sup>®</sup>          |
| Characteristic    | fixed                       |
| Material          | painted steel with ABS drum |
| Couplings         | -                           |
| Hose              | -                           |
| ø e hose length   | -                           |
| Inlet             | G 1/2" (f)                  |
| Outlet            | G 1/2" (f)                  |
| Reel flow path    | AISI 304 stainless steel    |



## **OVERALL DIMENSIONS (mm)**



#### **FURTHER FEATURES**

| Capacity 3/8" | Capacity 1/2" |
|---------------|---------------|
| 30 m          | 30 m          |