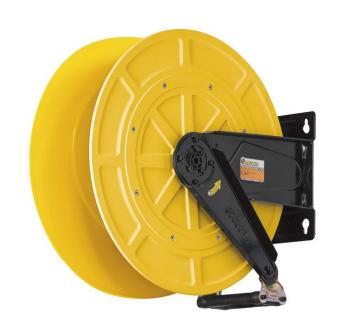

# P/N 4540/25

Fixed hose reel in ABS and brackets in painted steel, s. 540, for hot water, 100 bar, without hose. Inlet-outlet G 1/2" (f)

#### **FEATURES**

| Pressure          | 100 bar                     |
|-------------------|-----------------------------|
| Compatible fluids | water max 130 °C            |
| Swivel joint      | AISI 304 stainless steel    |
| Seals             | Viton <sup>®</sup>          |
| Characteristic    | fixed                       |
| Material          | painted steel with ABS drum |
| Couplings         | -                           |
| Hose              | -                           |
| ø e hose length   | -                           |
| Inlet             | G 1/2" (f)                  |
| Outlet            | G 1/2" (f)                  |
| Reel flow path    | AISI 304 stainless steel    |