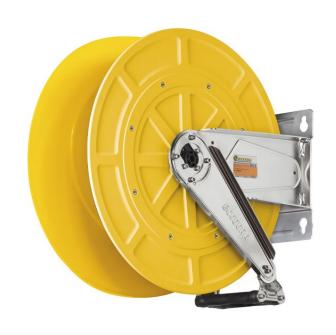

# P/N 4542/10

Fixed hose reel in ABS and brackets in AISI 304 stainless steel, s.540, for air-water and diesel, 20 bar, without hose. Inlet-outlet G 1" (f)

#### **FEATURES**

| Pressure          | 20 bar                                 |  |
|-------------------|----------------------------------------|--|
| Compatible fluids | air - water - diesel fuel              |  |
| Swivel joint      | brass                                  |  |
| Seals             | Viton <sup>®</sup>                     |  |
| Characteristic    | fixed                                  |  |
| Material          | AISI 304 stainless steel with ABS drum |  |
| Couplings         | -                                      |  |
| Hose              | -                                      |  |
| ø e hose length   | -                                      |  |
| Inlet             | G 1" (f)                               |  |
| Outlet            | G 1" (f)                               |  |
| Reel flow path    | brass - AISI 304 stainless steel       |  |