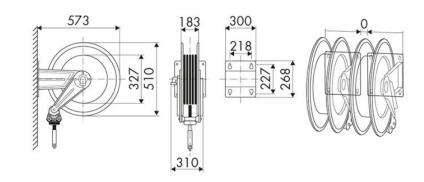

----------------------------------|--|
| Compatible fluids | air - water - diesel fuel              |  |
| Swivel joint      | brass                                  |  |
| Seals             | Viton <sup>®</sup>                     |  |
| Characteristic    | fixed                                  |  |
| Material          | AISI 304 stainless steel with ABS drum |  |
| Couplings         | -                                      |  |
| Hose              | -                                      |  |
| ø e hose length   | -                                      |  |
| Inlet             | G 1" (f)                               |  |
| Outlet            | G 1" (f)                               |  |
| Reel flow path    | brass - AISI 304 stainless steel       |  |



## **OVERALL DIMENSIONS (mm)**



#### **FURTHER FEATURES**

| Capacity 5/8" | Capacity 3/4" | Capacity 1" |
|---------------|---------------|-------------|
| 20 m          | 22 m          | 15 m        |