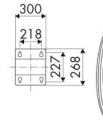

|
|-------------------|----------------------------------------|
| Compatible fluids | air - water                            |
| Swivel joint      | brass                                  |
| Seals             | Viton®                                 |
| Characteristic    | fixed                                  |
| Material          | AISI 304 stainless steel with ABS drum |
| Couplings         | -                                      |
| Hose              | -                                      |
| ø e hose length   | -                                      |
| Inlet             | G 1/2" (f)                             |
| Outlet            | G 1/2" (f)                             |
| Reel flow path    | brass - AISI 304 stainless steel       |



## **OVERALL DIMENSIONS (mm)**







# FURTHER FEATURES

| Capacity 3/8" | Capacity 1/2" |
|---------------|---------------|
| 30 m          | 30 m          |