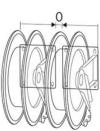

|
|-------------------|----------------------------------------|
| Compatible fluids | air - water                            |
| Swivel joint      | brass                                  |
| Seals             | Viton®                                 |
| Characteristic    | fixed                                  |
| Material          | AISI 304 stainless steel with ABS drum |
| Couplings         | -                                      |
| Hose              | -                                      |
| ø e hose length   | -                                      |
| Inlet             | G 1/2" (f)                             |
| Outlet            | G 1/2" (f)                             |
| Reel flow path    | brass - AISI 304 stainless steel       |



## **OVERALL DIMENSIONS (mm)**







# FURTHER FEATURES

| Capacity 3/8" | Capacity 1/2" |
|---------------|---------------|
| 30 m          | 30 m          |