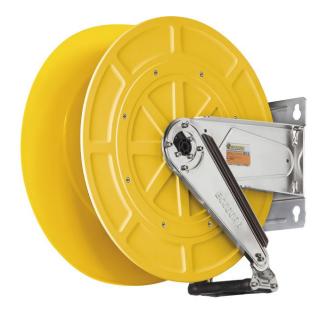

# P/N 4542/15

Fixed hose reel in ABS and brackets in AISI 304 stainless steel, s.540, for air-water, 20 bar, without hose. Inlet-outlet G 1/2" (f)

#### **FEATURES**

| Pressure          | 20 bar                                 |
|-------------------|----------------------------------------|
| Compatible fluids | air - water                            |
| Swivel joint      | brass                                  |
| Seals             | Viton®                                 |
| Characteristic    | fixed                                  |
| Material          | AISI 304 stainless steel with ABS drum |
| Couplings         | -                                      |
| Hose              | -                                      |
| ø e hose length   | -                                      |
| Inlet             | G 1/2" (f)                             |
| Outlet            | G 1/2" (f)                             |
| Reel flow path    | brass - AISI 304 stainless steel       |