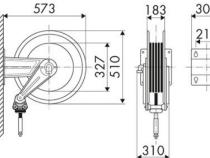

|
|-------------------|----------------------------------------|
| Compatible fluids | air - water                            |
| Swivel joint      | brass                                  |
| Seals             | Viton®                                 |
| Characteristic    | fixed                                  |
| Material          | AISI 304 stainless steel with ABS drum |
| Couplings         | -                                      |
| Hose              | -                                      |
| ø e hose length   | -                                      |
| Inlet             | G 1/2" (f)                             |
| Outlet            | G 1/2" (f)                             |
| Reel flow path    | brass - AISI 304 stainless steel       |



## **OVERALL DIMENSIONS (mm)**







# FURTHER FEATURES

| Capacity 3/8" | Capacity 1/2" |
|---------------|---------------|
| 30 m          | 30 m          |