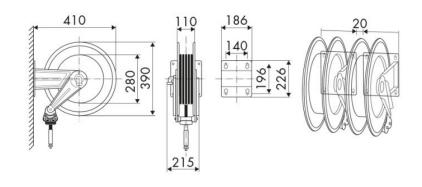

se                                          |
| Swivel joint      | zinc plated steel                               |
| Seals             | polyurethane                                    |
| Characteristic    | fixed                                           |
| Material          | AISI 304 stainless steel                        |
| Couplings         | -                                               |
| Hose              | -                                               |
| ø e hose length   | -                                               |
| Inlet             | G 3/8" (f)                                      |
| Outlet            | G 3/8" (f)                                      |
| Reel flow path    | zinc plated steel - AISI 304<br>stainless steel |



# **OVERALL DIMENSIONS (mm)**



### **FURTHER FEATURES**

| Capacity 1/4" | Capacity 5/16" | Capacity 3/8" | Capacity 1/2" |
|---------------|----------------|---------------|---------------|
| 15 m          | 16 m           | 17 m          | 12 m          |