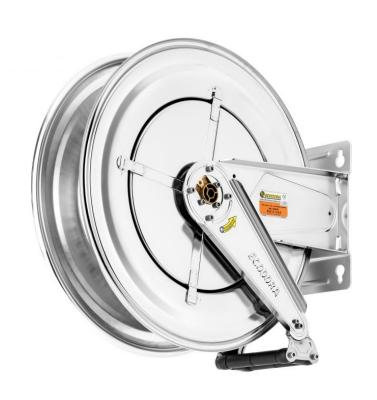

# P/N 537/20

AlSI 316 stainless steel fixed hose reel s. 530, for  $AdBlue^{\$}$ , 100 bar, without hose. Flow path in AlSI 316 stainless steel. Inlet G 1" (f), outlet G 1" (f)

### **FEATURES**

| Pressure          | 100 bar                  |
|-------------------|--------------------------|
| Compatible fluids | AdBlue <sup>®</sup>      |
| Swivel joint      | AISI 316 stainless steel |
| Seals             | Viton®                   |
| Characteristic    | fixed                    |
| Material          | AISI 316 stainless steel |
| Couplings         | -                        |
| Hose              | -                        |
| ø e hose length   | -                        |
| Inlet             | G 1" (f)                 |
| Outlet            | G 1" (f)                 |
| Reel flow path    | AISI 316 stainless steel |