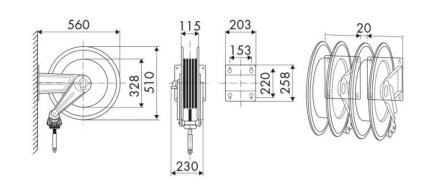

USE**

Agriculture, Automotive, Building and road construction, Industry, Mining, Lube trucks and transports

### **FEATURES**

| Pressure          | 100 bar                  |
|-------------------|--------------------------|
| Compatible fluids | AdBlue <sup>®</sup>      |
| Swivel joint      | AISI 316 stainless steel |
| Seals             | Viton®                   |
| Characteristic    | fixed                    |
| Material          | AISI 316 stainless steel |
| Couplings         | -                        |
| Hose              | -                        |
| ø e hose length   | -                        |
| Inlet             | G 1" (f)                 |
| Outlet            | G 1" (f)                 |
| Reel flow path    | AISI 316 stainless steel |



## **OVERALL DIMENSIONS (mm)**



### **FURTHER FEATURES**

| Capacity 5/8" | Capacity 3/4" | Capacity 1" |
|---------------|---------------|-------------|
| 22 m          | 12 m          | 8 m         |