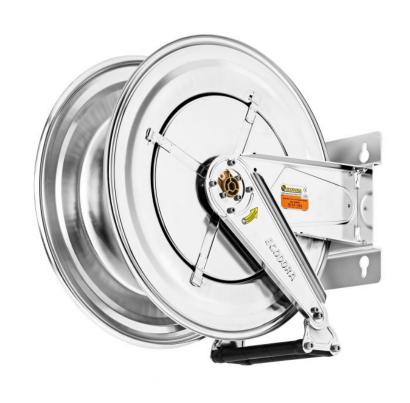

# P/N 542/15

AISI 304 stainless steel fixed hose reel s. 540, for airwater, 20 bar, without hose. Inlet-outlet G 1/2" (f)

## **FEATURES**

| Pressure          | 20 bar                           |  |
|-------------------|----------------------------------|--|
| Compatible fluids | air - water                      |  |
| Swivel joint      | brass                            |  |
| Seals             | Viton <sup>®</sup>               |  |
| Characteristic    | fixed                            |  |
| Material          | AISI 304 stainless steel         |  |
| Couplings         | -                                |  |
| Hose              | -                                |  |
| ø e hose length   | -                                |  |
| Inlet             | G 1/2" (f)                       |  |
| Outlet            | G 1/2" (f)                       |  |
| Reel flow path    | brass - AISI 304 stainless steel |  |