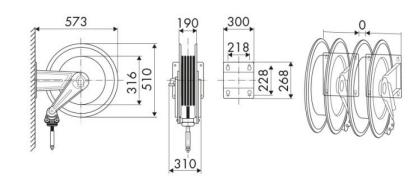

| 20 bar                           |  |
|-------------------|----------------------------------|--|
| Compatible fluids | air - water                      |  |
| Swivel joint      | brass                            |  |
| Seals             | Viton <sup>®</sup>               |  |
| Characteristic    | fixed                            |  |
| Material          | AISI 304 stainless steel         |  |
| Couplings         | -                                |  |
| Hose              | -                                |  |
| ø e hose length   | -                                |  |
| Inlet             | G 1/2" (f)                       |  |
| Outlet            | G 1/2" (f)                       |  |
| Reel flow path    | brass - AISI 304 stainless steel |  |



# **OVERALL DIMENSIONS (mm)**



## **FURTHER FEATURES**

| Capacity 3/8" | Capacity 1/2" | Capacity 5/8" |
|---------------|---------------|---------------|
| 30 m          | 30 m          | 30 m          |