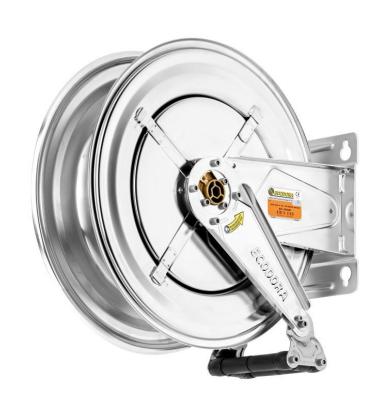

# P/N 435/20

AISI 316 stainless steel fixed hose reel s. 430, for hot water, 100 bar, without hose. Inlet-outlet G 1/2" (f)

#### **FEATURES**

| Pressure          | 100 bar                                                                                     |  |
|-------------------|---------------------------------------------------------------------------------------------|--|
| Compatible fluids | water max 130 °C, oils and<br>similar products, grease, diesel<br>fuel, AdBlue <sup>®</sup> |  |
| Swivel joint      | AISI 316 stainless steel                                                                    |  |
| Seals             | Viton <sup>®</sup>                                                                          |  |
| Characteristic    | fixed                                                                                       |  |
| Material          | AISI 316 stainless steel                                                                    |  |
| Couplings         | -                                                                                           |  |
| Hose              | -                                                                                           |  |
| ø e hose length   | -                                                                                           |  |
| Inlet             | G 1/2" (f)                                                                                  |  |
| Outlet            | G 1/2" (f)                                                                                  |  |
| Reel flow path    | AISI 316 stainless steel                                                                    |  |