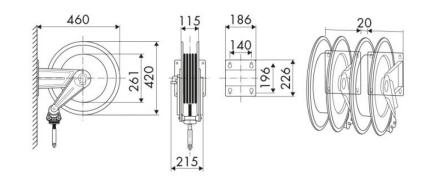

|  |
| Couplings         | -                                                                                           |  |
| Hose              | -                                                                                           |  |
| ø e hose length   | -                                                                                           |  |
| Inlet             | G 1/2" (f)                                                                                  |  |
| Outlet            | G 1/2" (f)                                                                                  |  |
| Reel flow path    | AISI 316 stainless steel                                                                    |  |



## **OVERALL DIMENSIONS (mm)**



#### **FURTHER FEATURES**

| Capacity 5/16" | Capacity 3/8" | Capacity 1/2" |
|----------------|---------------|---------------|
| 20 m           | 20 m          | 16 m          |