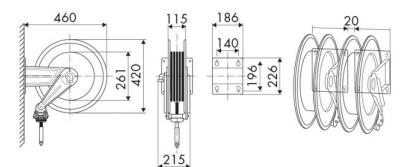

|
| Couplings         | -                                                                                           |
| Hose              | -                                                                                           |
| ø e hose length   | -                                                                                           |
| Inlet             | G 3/8" (f)                                                                                  |
| Outlet            | G 1/2" (f)                                                                                  |
| Reel flow path    | AISI 316 stainless steel                                                                    |



#### **OVERALL DIMENSIONS (mm)**



### **FURTHER FEATURES**

| Capacity 5/16" | Capacity 3/8" | Capacity 1/2" |
|----------------|---------------|---------------|
| 20 m           | 20 m          | 16 m          |