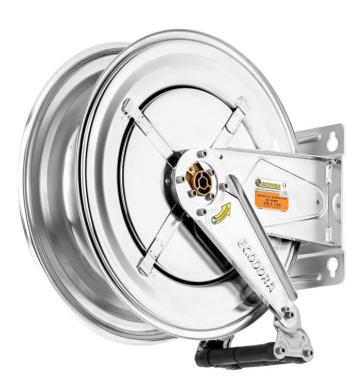

# P/N 435/30

AISI 316 stainless steel fixed hose reel s. 430, for hot water, 200 bar, without hose. Inlet G 3/8 (f), outlet G 1/2 (f)

#### **FEATURES**

| Pressure          | 200 bar                                                                                     |
|-------------------|---------------------------------------------------------------------------------------------|
| Compatible fluids | water max 130 °C, oils and<br>similar products, grease, diesel<br>fuel, AdBlue <sup>®</sup> |
| Swivel joint      | AISI 316 stainless steel                                                                    |
| Seals             | Viton®                                                                                      |
| Characteristic    | fixed                                                                                       |
| Material          | AISI 316 stainless steel                                                                    |
| Couplings         | -                                                                                           |
| Hose              | -                                                                                           |
| ø e hose length   | -                                                                                           |
| Inlet             | G 3/8" (f)                                                                                  |
| Outlet            | G 1/2" (f)                                                                                  |
| Reel flow path    | AISI 316 stainless steel                                                                    |