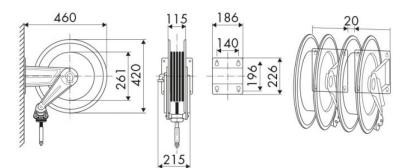

|
| Couplings         | -                                                                                           |
| Hose              | -                                                                                           |
| ø e hose length   | -                                                                                           |
| Inlet             | G 3/8" (f)                                                                                  |
| Outlet            | G 1/2" (f)                                                                                  |
| Reel flow path    | AISI 316 stainless steel                                                                    |



#### **OVERALL DIMENSIONS (mm)**



### **FURTHER FEATURES**

| Capacity 5/16" | Capacity 3/8" |
|----------------|---------------|
| 12 m           | 15 m          |