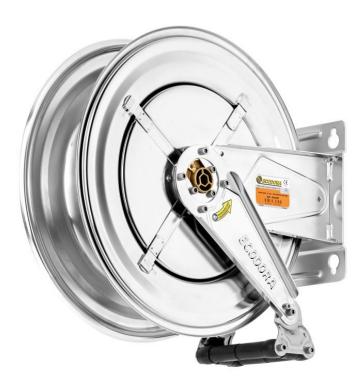

# P/N 435/35

AISI 316 stainless steel fixed hose reel s. 430, for hot water, 400 bar, without hose. Inlet G 3/8 (f), outlet G 1/2 (f)

#### **FEATURES**

| Pressure          | 400 bar                                                                                     |
|-------------------|---------------------------------------------------------------------------------------------|
| Compatible fluids | water max 130 °C, oils and<br>similar products, grease, diesel<br>fuel, AdBlue <sup>®</sup> |
| Swivel joint      | AISI 316 stainless steel                                                                    |
| Seals             | Viton <sup>®</sup> and Teflon <sup>®</sup>                                                  |
| Characteristic    | fixed                                                                                       |
| Material          | AISI 316 stainless steel                                                                    |
| Couplings         | -                                                                                           |
| Hose              | -                                                                                           |
| ø e hose length   | -                                                                                           |
| Inlet             | G 3/8" (f)                                                                                  |
| Outlet            | G 1/2" (f)                                                                                  |
| Reel flow path    | AISI 316 stainless steel                                                                    |