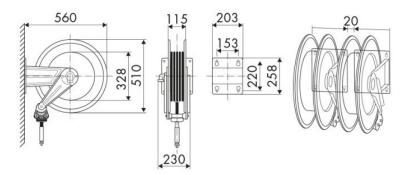

|  |
| Couplings         | -                                                                                           |  |
| Hose              | -                                                                                           |  |
| ø e hose length   | -                                                                                           |  |
| Inlet             | G 1/2" (f)                                                                                  |  |
| Outlet            | G 1/2" (f)                                                                                  |  |
| Reel flow path    | AISI 316 stainless steel                                                                    |  |



#### **OVERALL DIMENSIONS (mm)**



## **FURTHER FEATURES**

| Capacity 3/8" | Capacity 1/2" | Capacity 5/8" |
|---------------|---------------|---------------|
| 25 m          | 25 m          | 22 m          |