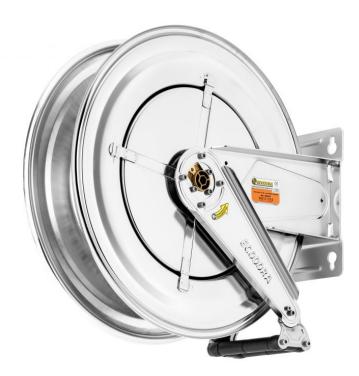

# P/N 535/20

AISI 316 stainless steel fixed hose reel s. 530, for hot water, 100 bar, without hose. Inlet-outlet G 1/2" (f)

## **FEATURES**

| Pressure          | 100 bar                                                                                     |  |
|-------------------|---------------------------------------------------------------------------------------------|--|
| Compatible fluids | water max 130 °C, oils and<br>similar products, grease, diesel<br>fuel, AdBlue <sup>®</sup> |  |
| Swivel joint      | AISI 316 stainless steel                                                                    |  |
| Seals             | Viton®                                                                                      |  |
| Characteristic    | fixed                                                                                       |  |
| Material          | AISI 316 stainless steel                                                                    |  |
| Couplings         | -                                                                                           |  |
| Hose              | -                                                                                           |  |
| ø e hose length   | -                                                                                           |  |
| Inlet             | G 1/2" (f)                                                                                  |  |
| Outlet            | G 1/2" (f)                                                                                  |  |
| Reel flow path    | AISI 316 stainless steel                                                                    |  |