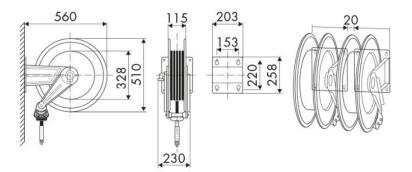

|
| Couplings         | -                                                                                           |
| Hose              | -                                                                                           |
| ø e hose length   | -                                                                                           |
| Inlet             | G 3/8" (f)                                                                                  |
| Outlet            | G 1/2" (f)                                                                                  |
| Reel flow path    | AISI 316 stainless steel                                                                    |



#### **OVERALL DIMENSIONS (mm)**



### **FURTHER FEATURES**

| Capacity 3/8" | Capacity 1/2" | Capacity 5/8" |
|---------------|---------------|---------------|
| 25 m          | 25 m          | 22 m          |