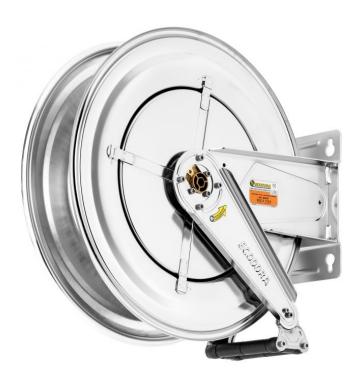

# P/N 535/30

AISI 316 stainless steel fixed hose reel s. 530, for hot water, 200 bar, without hose. Inlet G 3/8 (f), outlet G 1/2 (f)

#### **FEATURES**

| Pressure          | 200 bar                                                                                     |
|-------------------|---------------------------------------------------------------------------------------------|
| Compatible fluids | water max 130 °C, oils and<br>similar products, grease, diesel<br>fuel, AdBlue <sup>®</sup> |
| Swivel joint      | AISI 316 stainless steel                                                                    |
| Seals             | Viton®                                                                                      |
| Characteristic    | fixed                                                                                       |
| Material          | AISI 316 stainless steel                                                                    |
| Couplings         | -                                                                                           |
| Hose              | -                                                                                           |
| ø e hose length   | -                                                                                           |
| Inlet             | G 3/8" (f)                                                                                  |
| Outlet            | G 1/2" (f)                                                                                  |
| Reel flow path    | AISI 316 stainless steel                                                                    |