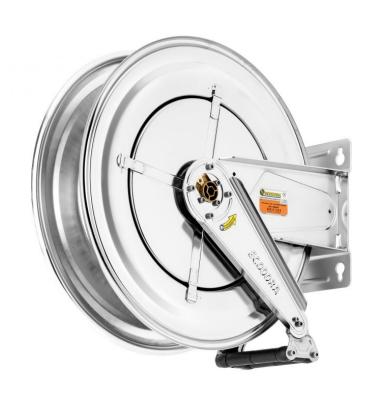

# P/N 535/35

AISI 316 stainless steel fixed hose reel s. 530, for hot water, 400 bar, without hose. Inlet G 3/8 (f), outlet G 1/2 (f)

#### **FEATURES**

| Pressure          | 400 bar                                                                         |
|-------------------|---------------------------------------------------------------------------------|
| Compatible fluids | water max 130 °C, oils and<br>similar products, grease, diesel<br>fuel, AdBlue® |
| Swivel joint      | AISI 316 stainless steel                                                        |
| Seals             | Viton® and Teflon®                                                              |
| Characteristic    | fixed                                                                           |
| Material          | AISI 316 stainless steel                                                        |
| Couplings         | -                                                                               |
| Hose              | -                                                                               |
| ø e hose length   | -                                                                               |
| Inlet             | G 3/8" (f)                                                                      |
| Outlet            | G 1/2" (f)                                                                      |
| Reel flow path    | AISI 316 stainless steel                                                        |