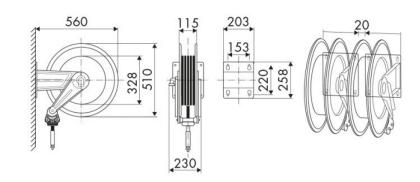

|
| Material          | AISI 316 stainless steel                                                        |
| Couplings         | -                                                                               |
| Hose              | -                                                                               |
| ø e hose length   | -                                                                               |
| Inlet             | G 3/8" (f)                                                                      |
| Outlet            | G 1/2" (f)                                                                      |
| Reel flow path    | AISI 316 stainless steel                                                        |



## **OVERALL DIMENSIONS (mm)**



#### **FURTHER FEATURES**

| Capacity 3/8" | Capacity 1/2" |
|---------------|---------------|
| 25 m          | 25 m          |