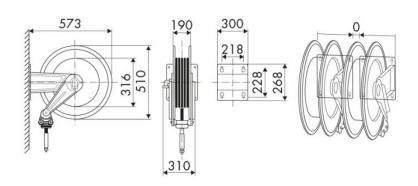

|
| Couplings         | -                                                                                           |
| Hose              | -                                                                                           |
| ø e hose length   | -                                                                                           |
| Inlet             | G 1" (f)                                                                                    |
| Outlet            | G 1" (f)                                                                                    |
| Reel flow path    | AISI 316 stainless steel                                                                    |



#### **OVERALL DIMENSIONS (mm)**



## FURTHER FEATURES

| Capacity 5/8" | Capacity 3/4" | Capacity 1" |
|---------------|---------------|-------------|
| 20 m          | 22 m          | 15 m        |