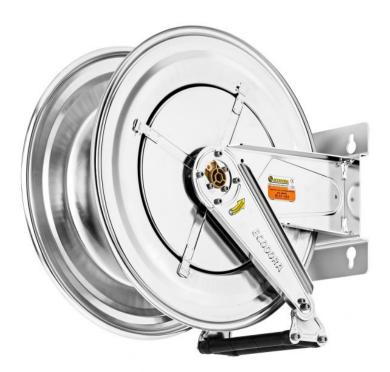

# P/N 545/20

AISI 316 stainless steel fixed hose reel s. 540, for hot water, 100 bar, without hose. Inlet-outlet G 1" (f)

#### **FEATURES**

| Pressure          | 100 bar                                                                                     |
|-------------------|---------------------------------------------------------------------------------------------|
| Compatible fluids | water max 130 °C, oils and<br>similar products, grease, diesel<br>fuel, AdBlue <sup>®</sup> |
| Swivel joint      | AISI 316 stainless steel                                                                    |
| Seals             | Viton®                                                                                      |
| Characteristic    | fixed                                                                                       |
| Material          | AISI 316 stainless steel                                                                    |
| Couplings         | -                                                                                           |
| Hose              | -                                                                                           |
| ø e hose length   | -                                                                                           |
| Inlet             | G 1" (f)                                                                                    |
| Outlet            | G 1" (f)                                                                                    |
| Reel flow path    | AISI 316 stainless steel                                                                    |