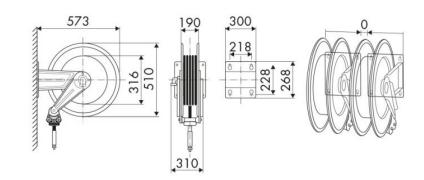

and road construction, Industry, Mining, Lube trucks and transports

#### **FEATURES**

| Pressure          | 200 bar                  |  |
|-------------------|--------------------------|--|
| Compatible fluids | air - water              |  |
| Swivel joint      | AISI 316 stainless steel |  |
| Seals             | Viton <sup>®</sup>       |  |
| Characteristic    | fixed                    |  |
| Material          | AISI 316 stainless steel |  |
| Couplings         | -                        |  |
| Hose              | -                        |  |
| ø e hose length   | -                        |  |
| Inlet             | G 3/8" (f)               |  |
| Outlet            | G 1/2" (f)               |  |
| Reel flow path    | AISI 316 stainless steel |  |



## **OVERALL DIMENSIONS (mm)**



#### **FURTHER FEATURES**

| Capacity 3/8" | Capacity 1/2" | Capacity 5/8" |
|---------------|---------------|---------------|
| 30 m          | 30 m          | 30 m          |