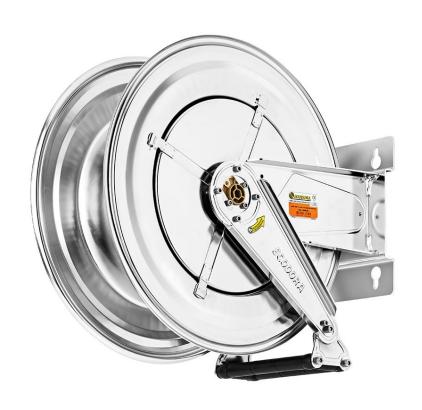

# P/N 545/30

Fixed hose reel in AISI 316 stainless steel, s.540, for hot water, 200 bar, without hose. Inlet G 3/8" (f), outlet G 1/2" (f)

#### **FEATURES**

| Pressure          | 200 bar                  |  |
|-------------------|--------------------------|--|
| Compatible fluids | air - water              |  |
| Swivel joint      | AISI 316 stainless steel |  |
| Seals             | Viton <sup>®</sup>       |  |
| Characteristic    | fixed                    |  |
| Material          | AISI 316 stainless steel |  |
| Couplings         | -                        |  |
| Hose              | -                        |  |
| ø e hose length   | -                        |  |
| Inlet             | G 3/8" (f)               |  |
| Outlet            | G 1/2" (f)               |  |
| Reel flow path    | AISI 316 stainless steel |  |